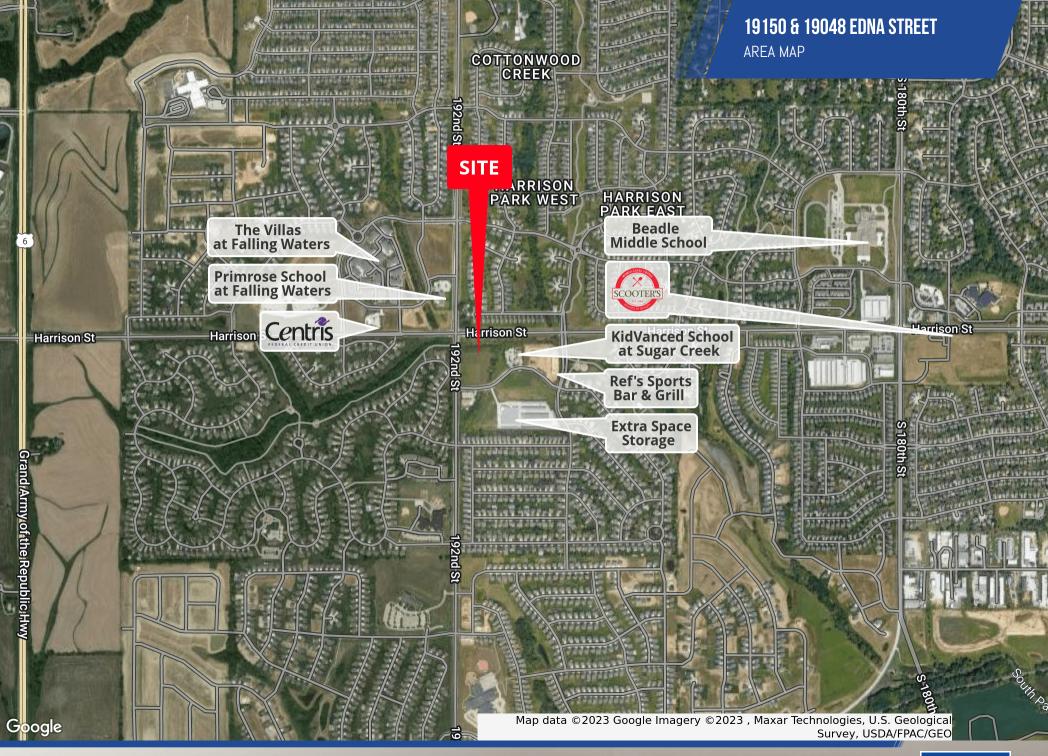

#### **PROPERTY OVERVIEW**

Corner lot with excellent visibility to 17,000 cars per day on 192nd & Harrison.

### **PROPERTY HIGHLIGHTS**

- 192nd Street & Harrison Street frontage
- Fraction of the price of ground 1 mile west
- Friendly general business district (BG) zoning
- Quick access to 204th Street & Hwy 6
- Utilities available to site