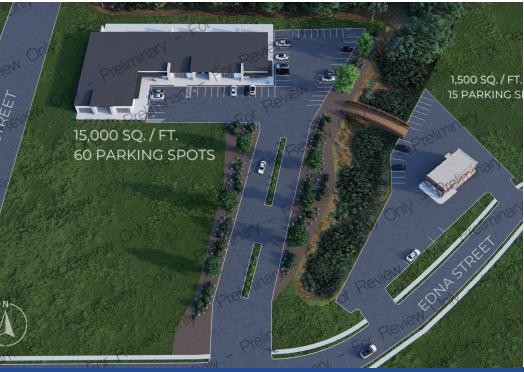

# 19150 & 19048 EDNA STREET

UTILITY EASEMENTS GRANTED
IN THE FINAL PLAT DEDICATION
OF SUGAR CREEK NEIGHBORHOOD

**SURVEY** 

LEGAL DESCRIPTION