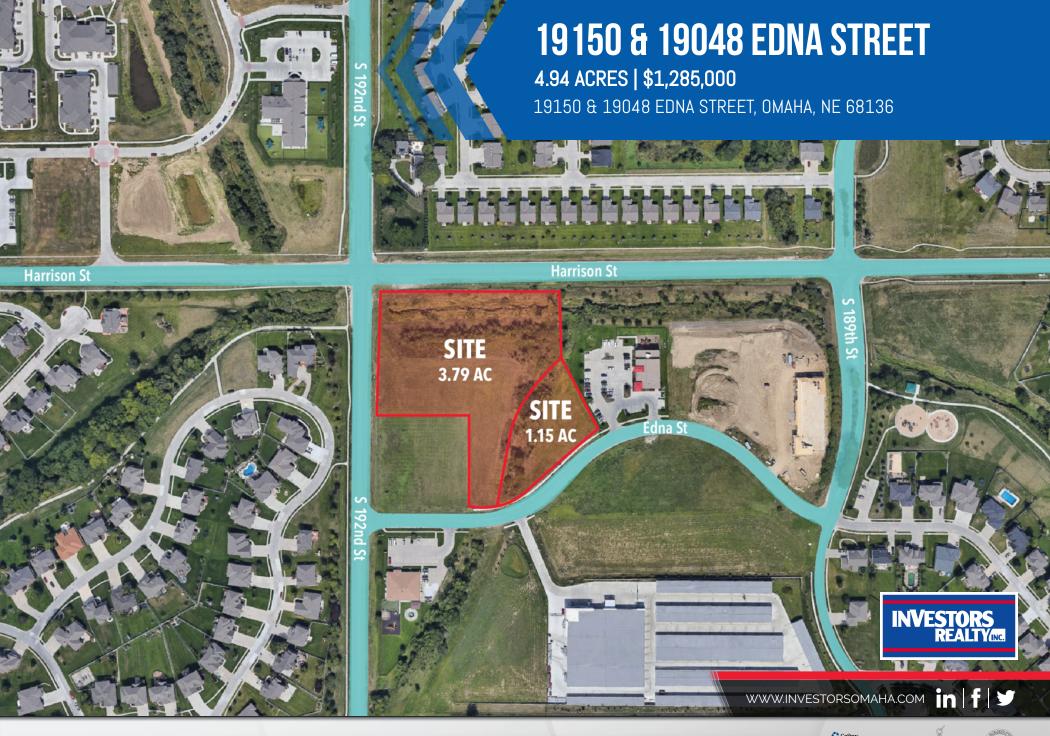

#### **OFFERING SUMMARY**

| SALE PRICE:   | \$1,285,000  |
|---------------|--------------|
| Lot Size AC:  | 4.94 Acres   |
| Lot Size SF:  | 215,186.4 SF |
| Price / ACRE: | \$260,121    |
| Price / SF:   | \$5.97       |

#### **PROPERTY OVERVIEW**

Corner lot with excellent visibility to 17,000 cars per day on 192nd & Harrison.

### **PROPERTY HIGHLIGHTS**

- 192nd Street & Harrison Street frontage
- Fraction of the price of ground 1 mile west
- Friendly general business district (BG) zoning
- Quick access to 204th Street & Hwy 6
- Utilities available to site

# 19150 & 19048 EDNA STREET

UTILITY EASEMENTS GRANTED
IN THE FINAL PLAT DEDICATION
OF SUGAR CREEK NEIGHBORHOOD

**SURVEY** 

LEGAL DESCRIPTION