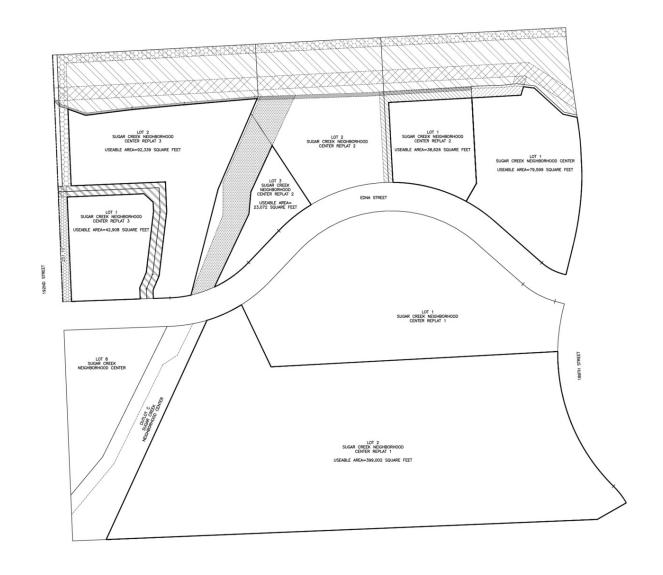

# 19150 & 19048 EDNA STREET

UTILITY EASEMENTS GRANTED
IN THE FINAL PLAT DEDICATION
OF SUGAR CREEK NEIGHBORHOOD

**SURVEY** 

LEGAL DESCRIPTION

## LOT 1, SUGAR CREEK NEGHBORHOOD CENTER TOGETHER WITH LOT 2 SUGAR CREEK NEGHBORHOOD CENTER REPLAT SUGAR CREEK NEGHBORHOOD CENTER REPLAT 2 TOGETHER WITH LOTS 1 AND 2 SUGAR CREEK NEGHBORHOOD CENTER REPLAT 3, ALL BEING SUBDIVISIONS IN SARPY COUNTY, REBRASKY engineering & surveying

thompson, dreessen & dorner, inc 10836 Old Mill Rd Omaha, NE 68154 p.402.330.8860 f.402.330.5866 td2co.com

**EXIBIT** 

**USEABLE AREAS** 

UNITED REPUBLIC BANK

LOT 1, SUGAR CREEK NEIGHBORHOOD CENTER, LOTS 2 SUGAR CREEK NEIGHBORHOOD CENTER REPLAT 1, LOTS 1 AND 3, SUGAR CREEK NEIGHBORHOOD CENTER REPLAT 2, LOTS 1 AND 2, SUGAR CREEK NEIGHBORHOOD CENTER REPLAT 3, SARPY COUNTY, NEBRASKA.