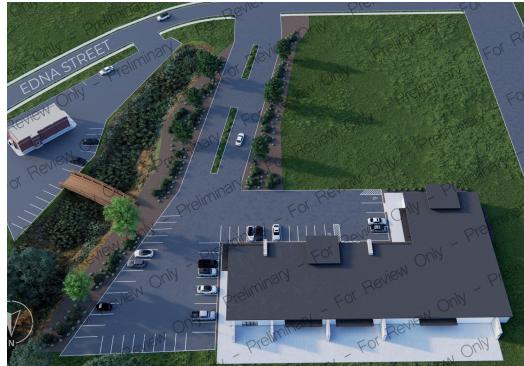

# 19150 & 19048 EDNA STREET

UTILITY EASEMENTS GRANTED
IN THE FINAL PLAT DEDICATION
OF SUGAR CREEK NEIGHBORHOOD

**SURVEY** 

LEGAL DESCRIPTION