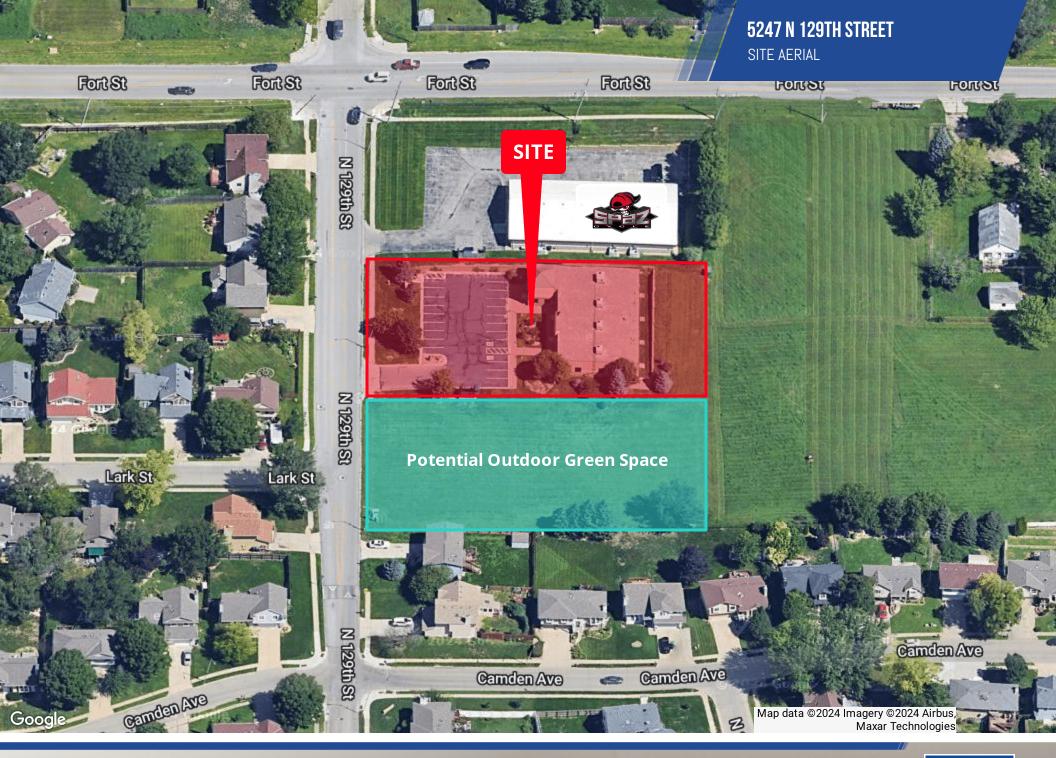

# 5247 NORTH 129TH STREET

OMAHA, NE 68164

# SITE INFORMATION

| County               | Douglas                                |
|----------------------|----------------------------------------|
| Zoning               | CC                                     |
| Lot Size             | 0.77 Acres                             |
| Location Description | Off of N 129th Street &<br>Fort Street |

#### **PROPERTY HIGHLIGHTS**

- Park at your front door convenience
- Open space, 6 private offices, and kitchenette
- Outdoor green space options
- Exterior building signage available