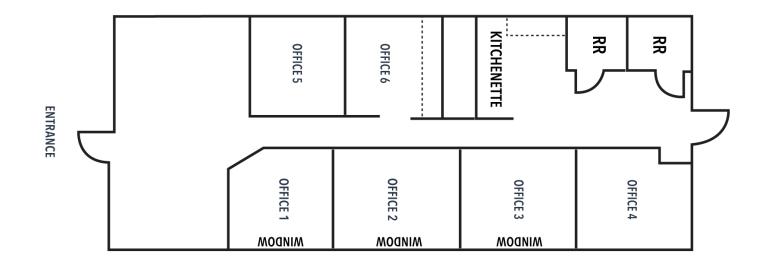

#### **PROPERTY HIGHLIGHTS**

- Park at your front door convenience
- Open space, 6 private offices, and kitchenette
- Outdoor green space options
- Exterior building signage available

#### **AVAILABLE SPACES**

| SPACE | SIZE     | LEASE RATE          | EST. OP. EXP. | EST. TOTAL / MO. | COMMENTS                                       |
|-------|----------|---------------------|---------------|------------------|------------------------------------------------|
| 5247  | 1,500 SF | \$12.00 SF/yr (NNN) | \$4.80        | \$2,100.00       | 2 RR, 6 offices, kitchenette, & reception area |