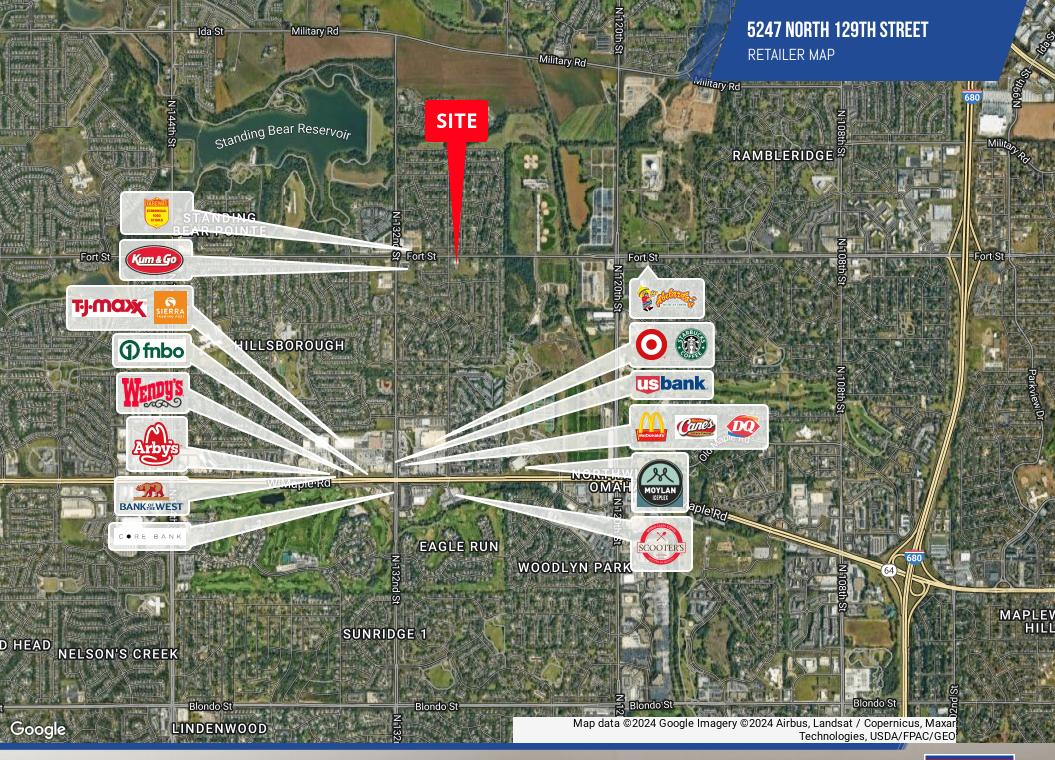

#### **PROPERTY OVERVIEW**

Second generation space conveniently located within minutes of I-680

# DEMOGRAPHICS

| POPULATION        | 0.25 MILES | 0.5 MILES | 1 MILE   |
|-------------------|------------|-----------|----------|
| Total Population  | 727        | 2,910     | 8,922    |
| Total Households  | 339        | 1,216     | 3,655    |
| Average HH Income | \$73,076   | \$78,617  | \$88,357 |