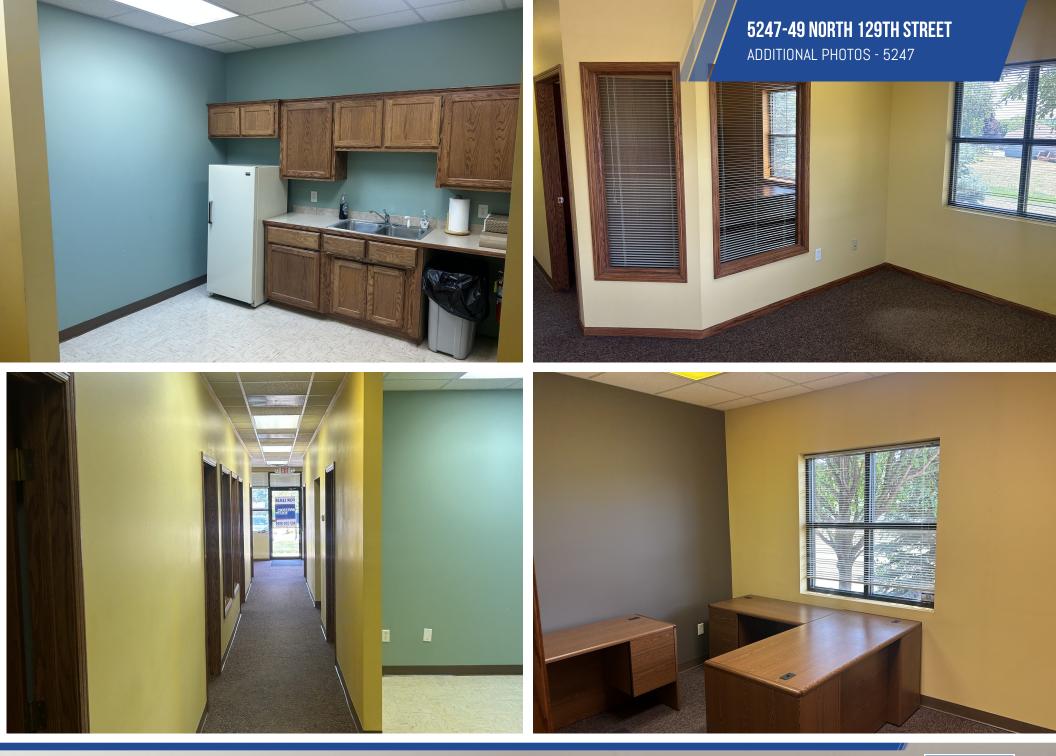

#### **PROPERTY HIGHLIGHTS**

- Park at your front door convenience
- Open space, 6 private offices, and kitchenette
- Outdoor green space options
- Exterior building signage available

#### **AVAILABLE SPACES**

| SPACE | SIZE     | LEASE RATE          | EST. OP. EXP. | EST. TOTAL / MO. | COMMENTS                                       |
|-------|----------|---------------------|---------------|------------------|------------------------------------------------|
| 5247  | 1,500 SF | \$12.00 SF/yr (NNN) | \$4.80        | \$2,100.00       | 2 RR, 6 offices, kitchenette, & reception area |