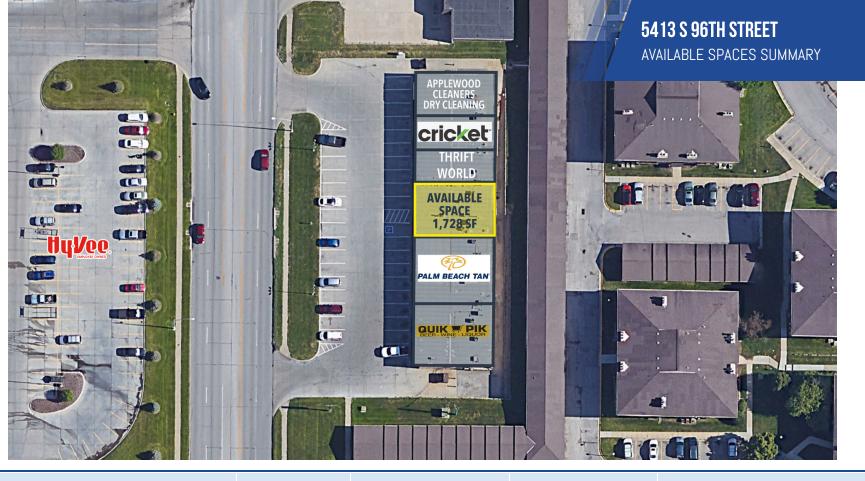

## **PROPERTY OVERVIEW**

Great retail location on 96th Street, just south of Q Street

## **PROPERTY HIGHLIGHTS**

- Former Salon Space
- Across the street from a busy Hy-Vee grocery store
- Front door parking
- High density residential neighbors in immediate area
- Ideal for office or retail tenants
- Available May 1st 2024

| SPACE | SIZE     | LEASE RATE    | EST OP EXP | COMMENTS                |
|-------|----------|---------------|------------|-------------------------|
| 5413  | 1,728 SF | \$14.00 (NNN) | \$7.00     | Available May 1st, 2024 |