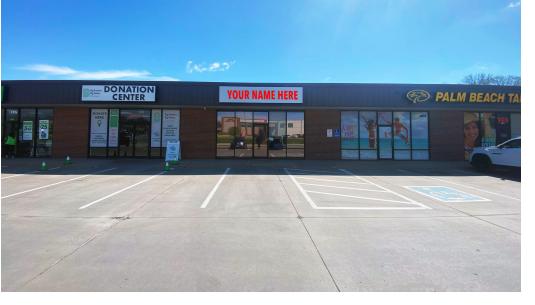

## **PROPERTY OVERVIEW**

Great retail location on 96th Street, just south of Q Street

## **PROPERTY HIGHLIGHTS**

- Former Salon Space
- Across the street from a busy Hy-Vee grocery store
- Front door parking
- High density residential neighbors in immediate area
- Ideal for office or retail tenants
- Available May 1st 2024