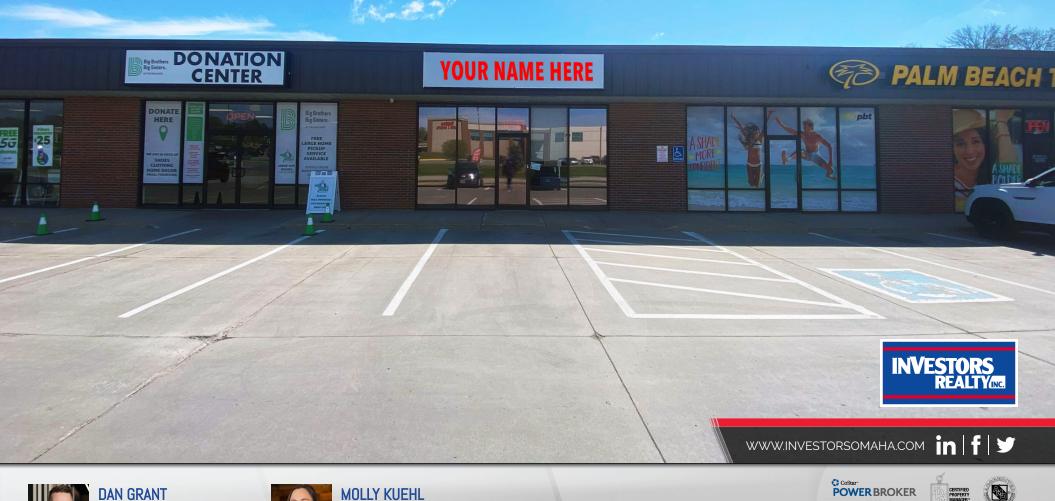

## **PROPERTY OVERVIEW**

Great retail location on 96th Street, just south of Q Street

## **PROPERTY HIGHLIGHTS**

- Former Salon Space
- Across the street from a busy Hy-Vee grocery store
- Front door parking
- High density residential neighbors in immediate area
- Ideal for office or retail tenants
- Available May 1st 2024