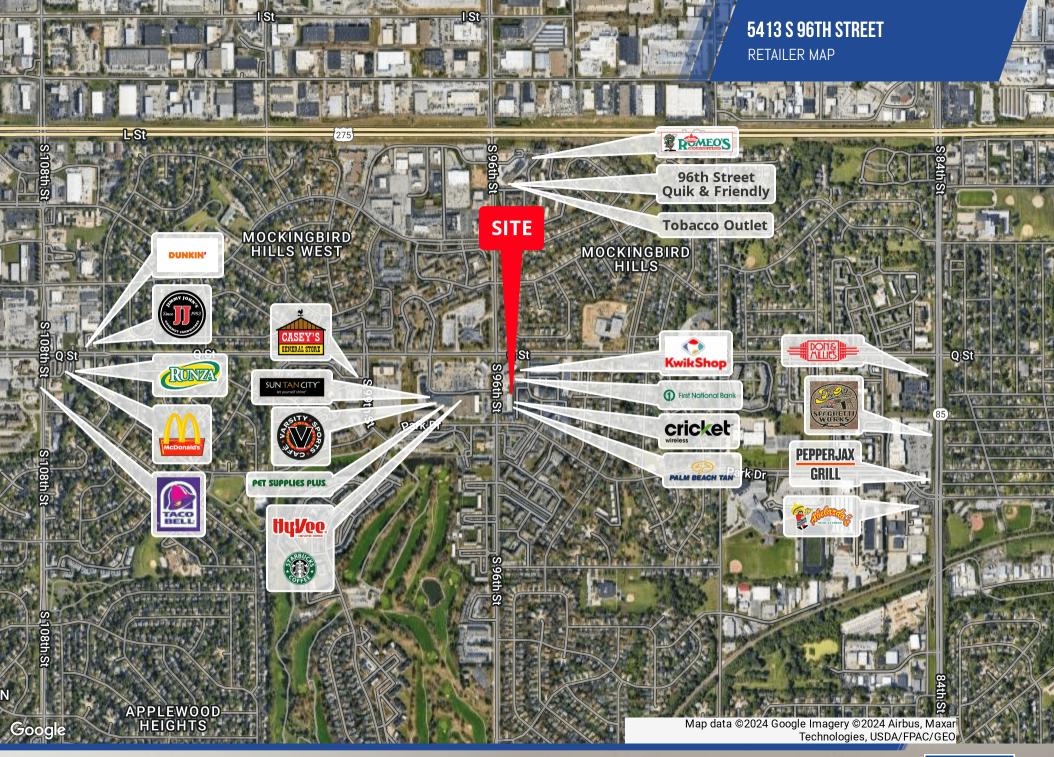

## **PROPERTY OVERVIEW**

Great retail location on 96th Street, just south of Q Street

## **PROPERTY HIGHLIGHTS**

- Former Salon Space
- Across the street from a busy Hy-Vee grocery store
- Front door parking
- High density residential neighbors in immediate area
- Ideal for office or retail tenants
- Available May 1st 2024