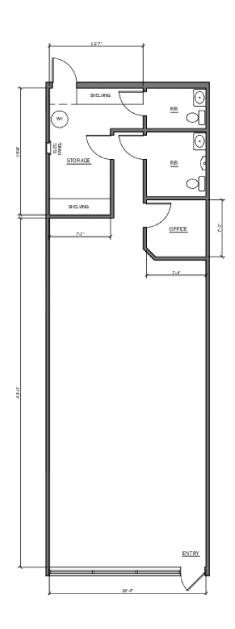

# **AVAILABLE SPACES**

| SPACE | SIZE     | LEASE RATE          | EST. OP. EXP. | EST. TOTAL / MO. |
|-------|----------|---------------------|---------------|------------------|
| 108   | 1,200 SF | \$24.00 SF/yr (NNN) | \$5.25        | \$2,925.00       |