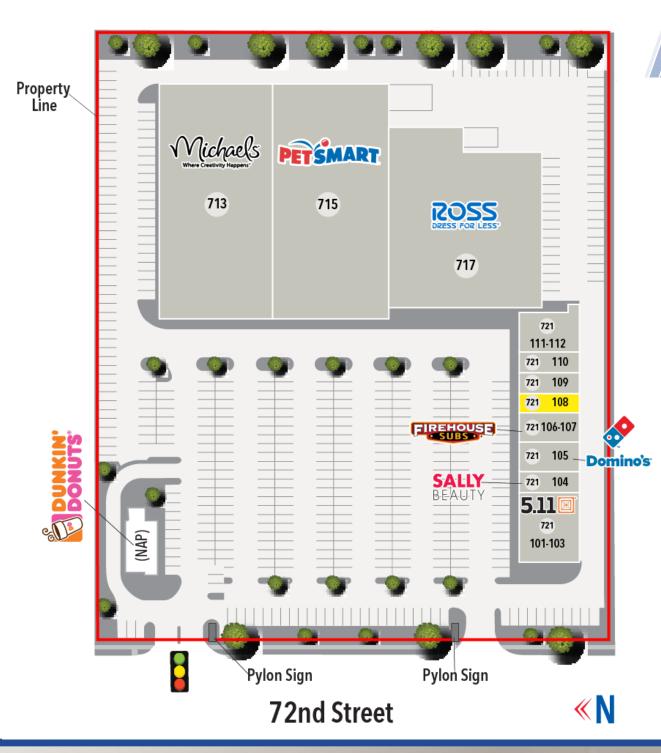

# 717 SOUTH 72ND STREET SITE PLAN

| ADDRESS         | TENANT NAME              | SF     |
|-----------------|--------------------------|--------|
| 713             | Michael's                | 27,739 |
| 715             | PetSmart                 | 28,430 |
| 717             | Ross Dress for Less      | 25,886 |
| 721 Ste 111-112 | Blue & Fly Asian Kitchen | 2,400  |
| 721 Ste 109-110 | JR's Jewelry             | 2,400  |
| 721 Ste 108     | AVAILABLE                | 1,200  |
| 721 Ste 106-107 | Firehouse Subs           | 1,800  |
| 721 Ste 105     | Domino's Pizza           | 1,800  |
| 721 Ste 104     | Sally Beauty Supply      | 1,200  |
| 721 Ste 101-103 | 5.11 Tactical            | 4,200  |
|                 | Dunkin Donuts            | 1,782  |