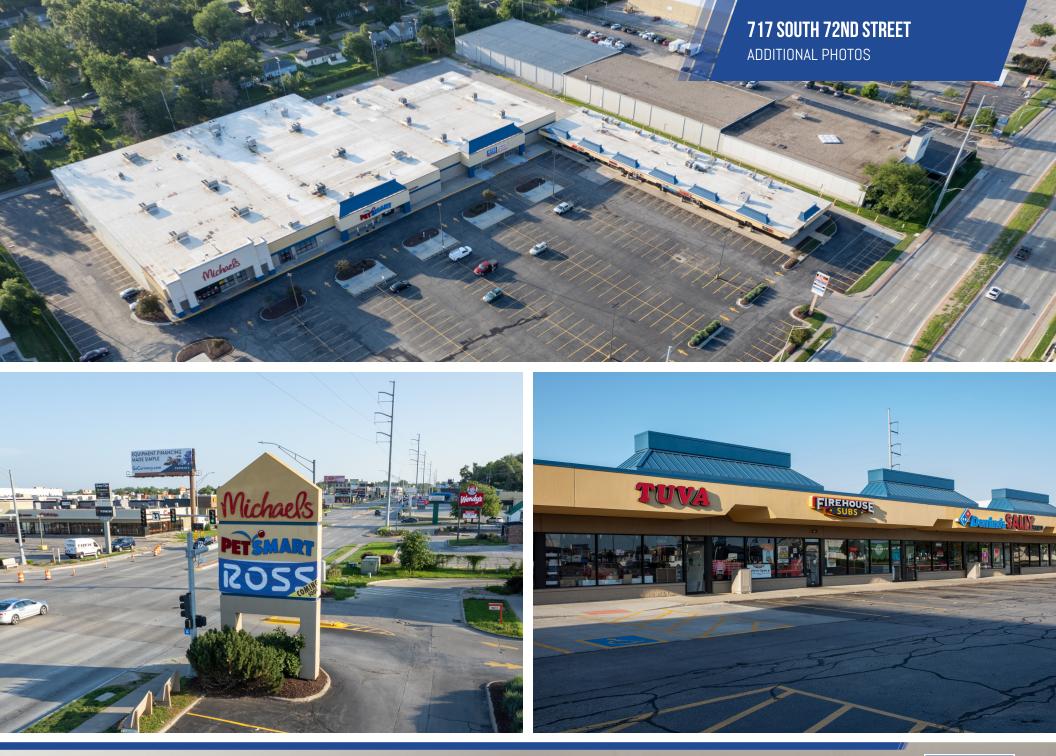

## **PROPERTY OVERVIEW**

One of Omaha's best retail corridors

## **PROPERTY HIGHLIGHTS**

- Second generation retail space available in a historically prominent and well occupied retail building on 72nd Street.
- Excellent exposure to 72nd Street traffic (over 50,000 VPD)
- Immediate proximity to Nebraska Furniture Mart, Wal Mart, Kohls, and Michaels.
- Close proximity to major employers including University of Nebraska Omaha, Nebraska Medical Center, Methodist Hospital, Blue Cross Blue Shield, Pacific Life and First Data
- Dense daytime population of 16,300 within 1 mile