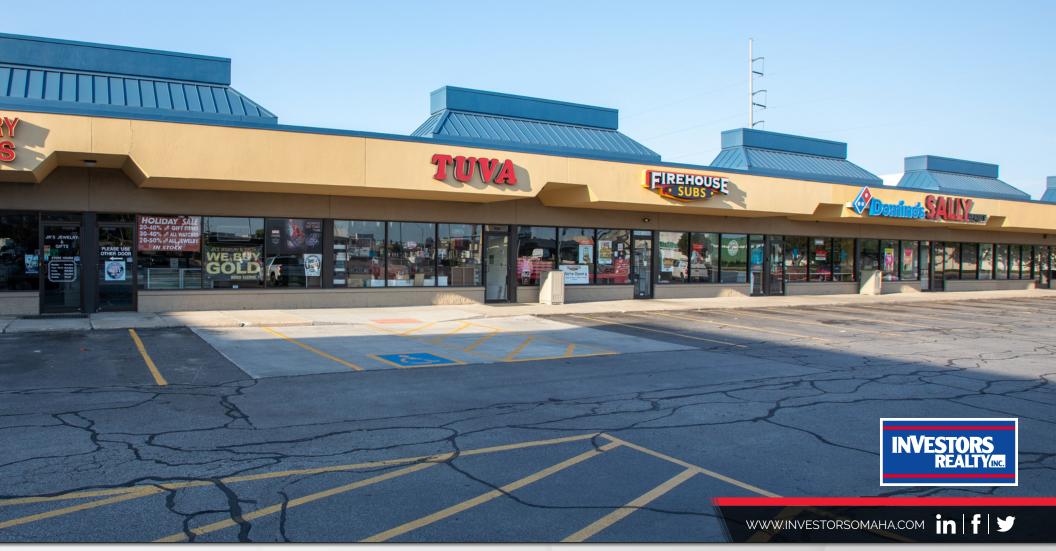

## **PROPERTY OVERVIEW**

One of Omaha's best retail corridors

## **PROPERTY HIGHLIGHTS**

- Second generation retail space available in a historically prominent and well occupied retail building on 72nd Street.
- Excellent exposure to 72nd Street traffic (over 50,000 VPD)
- Immediate proximity to Nebraska Furniture Mart, Wal Mart, Kohls, and Michaels.
- Close proximity to major employers including University of Nebraska Omaha, Nebraska Medical Center, Methodist Hospital, Blue Cross Blue Shield, Pacific Life and First Data
- Dense daytime population of 16,300 within 1 mile

# 717 SOUTH 72ND STREET SITE PLAN

| ADDRESS         | TENANT NAME              | SF     |
|-----------------|--------------------------|--------|
| 713             | Michael's                | 27,739 |
| 715             | PetSmart                 | 28,430 |
| 717             | Ross Dress for Less      | 25,886 |
| 721 Ste 111-112 | Blue & Fly Asian Kitchen | 2,400  |
| 721 Ste 109-110 | JR's Jewelry             | 2,400  |
| 721 Ste 108     | AVAILABLE                | 1,200  |
| 721 Ste 106-107 | Firehouse Subs           | 1,800  |
| 721 Ste 105     | Domino's Pizza           | 1,800  |
| 721 Ste 104     | Sally Beauty Supply      | 1,200  |
| 721 Ste 101-103 | 5.11 Tactical            | 4,200  |
|                 | Dunkin Donuts            | 1,782  |