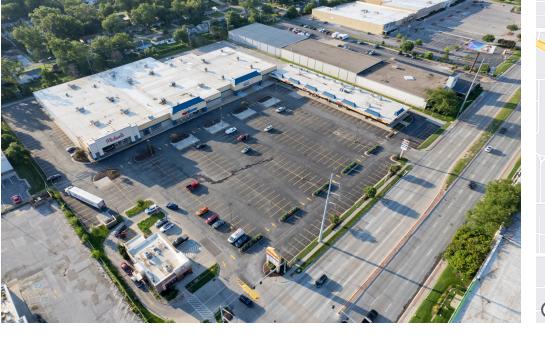

# 717 SOUTH 72ND STREET SITE PLAN

| ADDRESS         | TENANT NAME              | SF     |
|-----------------|--------------------------|--------|
| 713             | Michael's                | 27,739 |
| 715             | PetSmart                 | 28,430 |
| 717             | Ross Dress for Less      | 25,886 |
| 721 Ste 111-112 | Blue & Fly Asian Kitchen | 2,400  |
| 721 Ste 109-110 | JR's Jewelry             | 2,400  |
| 721 Ste 108     | AVAILABLE                | 1,200  |
| 721 Ste 106-107 | Firehouse Subs           | 1,800  |
| 721 Ste 105     | Domino's Pizza           | 1,800  |
| 721 Ste 104     | Sally Beauty Supply      | 1,200  |
| 721 Ste 101-103 | 5.11 Tactical            | 4,200  |
|                 | Dunkin Donuts            | 1,782  |