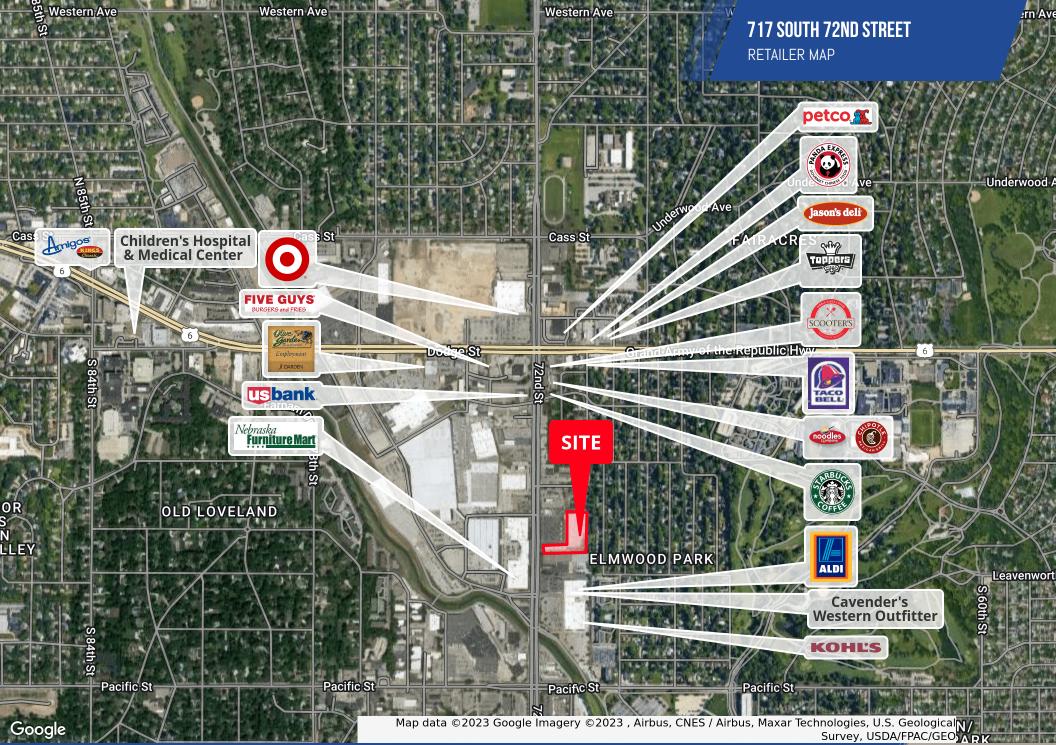

## **PROPERTY HIGHLIGHTS**

- Second generation retail space available in a historically prominent and well occupied retail building on 72nd Street.
- Excellent exposure to 72nd Street traffic (over 50,000 VPD)
- Immediate proximity to Nebraska Furniture Mart, Wal Mart, Kohls, and Michaels.
- Close proximity to major employers including University of Nebraska Omaha, Nebraska Medical Center, Methodist Hospital, Blue Cross Blue Shield, Pacific Life and First Data
- Dense daytime population of 16,300 within 1 mile