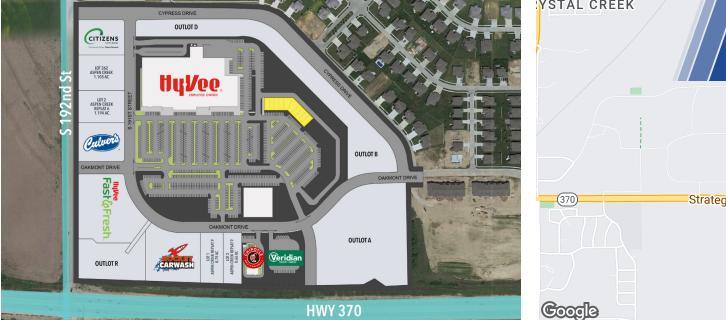

#### **PROPERTY OVERVIEW**

New retail center under construction located next to the newly opened Hy-Vee along Hwy 370.

## **PROPERTY HIGHLIGHTS**

- Located next to the nations largest Hy-Vee
- About a mile from Gretna's new high school
- Fast growing corridor
- Excellent population growth
- Bays can be combined for a total of 17,740