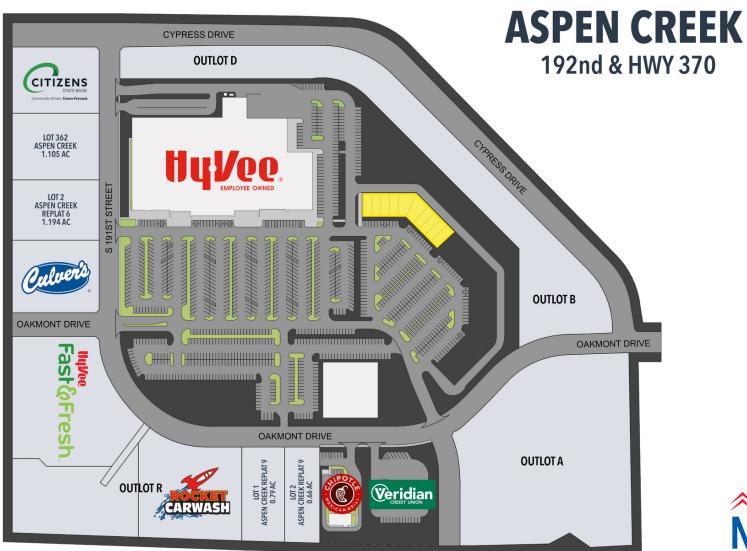

#### **PROPERTY OVERVIEW**

New retail center under construction located next to the newly opened Hy-Vee along Hwy 370.

## **PROPERTY HIGHLIGHTS**

- Located next to the nations largest Hy-Vee
- About a mile from Gretna's new high school
- Fast growing corridor
- Excellent population growth
- Bays can be combined for a total of 17,740