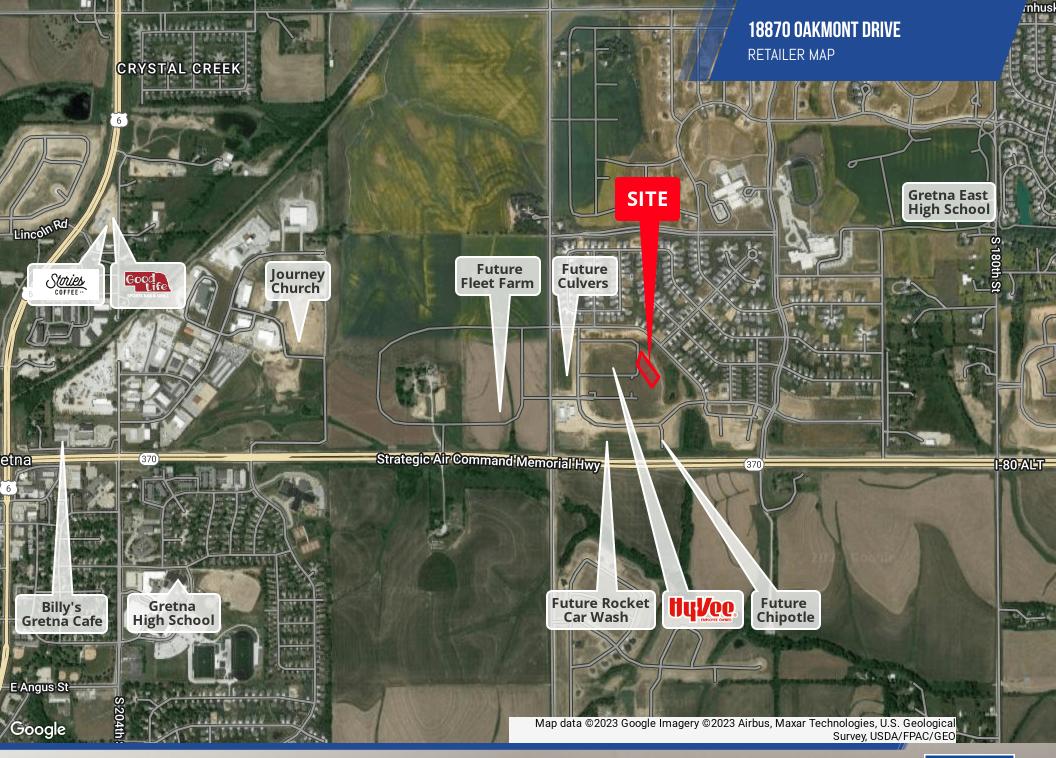

#### **PROPERTY OVERVIEW**

New retail center under construction located next to the newly opened Hy-Vee along Hwy 370.

## **PROPERTY HIGHLIGHTS**

- Located next to the nations largest Hy-Vee
- About a mile from Gretna's new high school
- Fast growing corridor
- Excellent population growth
- Bays can be combined for a total of 17,740