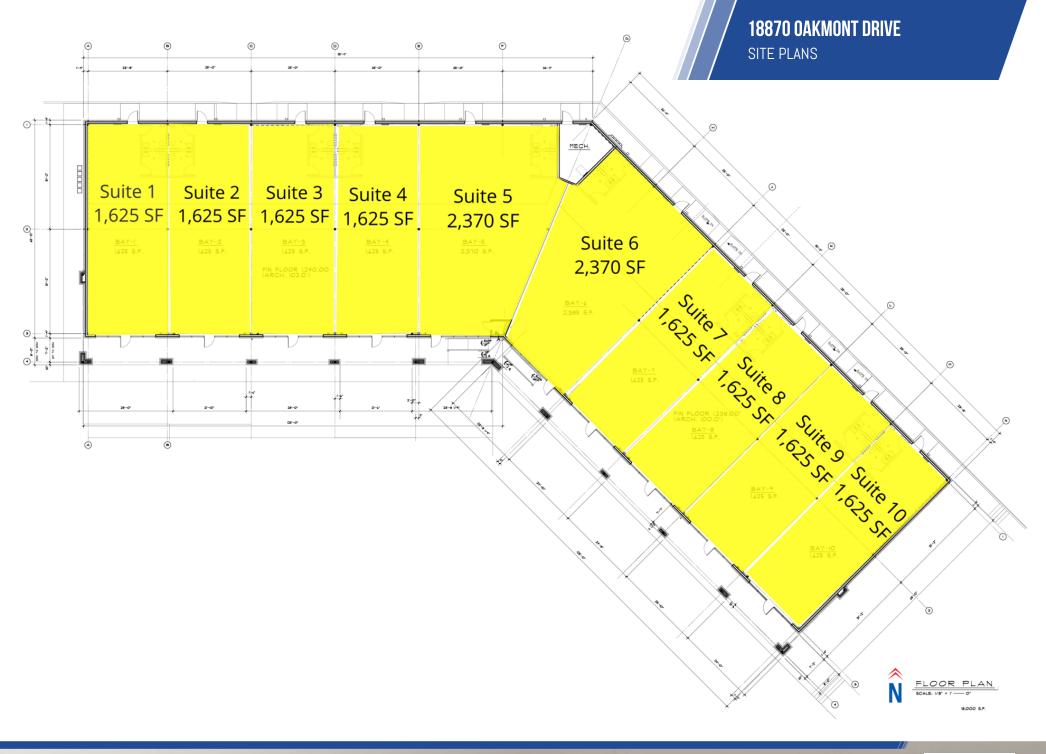

# 18870 OAKMONT DRIVE LEASE SPACES

## **AVAILABLE SPACES**

| SUITE | TENANT    | SIZE (SF)         | LEASE TYPE | LEASE RATE    |
|-------|-----------|-------------------|------------|---------------|
| 1     | Available | 1,625 - 17,740 SF | NNN        | \$32.00 SF/yr |
| 2     | Available | 1,625 - 17,740 SF | NNN        | \$32.00 SF/yr |
| 3     | Available | 1,625 - 17,740 SF | NNN        | \$32.00 SF/yr |
| 4     | Available | 1,625 - 17,740 SF | NNN        | \$32.00 SF/yr |
| 5     | Available | 2,370 - 17,740 SF | NNN        | \$32.00 SF/yr |
| 6     | Available | 2,385 - 17,740 SF | NNN        | \$32.00 SF/yr |
| 7     | Available | 1,625 - 17,740 SF | NNN        | \$32.00 SF/yr |
| 8     | Available | 1,625 - 17,740 SF | NNN        | \$32.00 SF/yr |
| 9     | Available | 1,625 - 17,740 SF | NNN        | \$32.00 SF/yr |
| 10    | Available | 1,625 - 17,740 SF | NNN        | \$32.00 SF/yr |