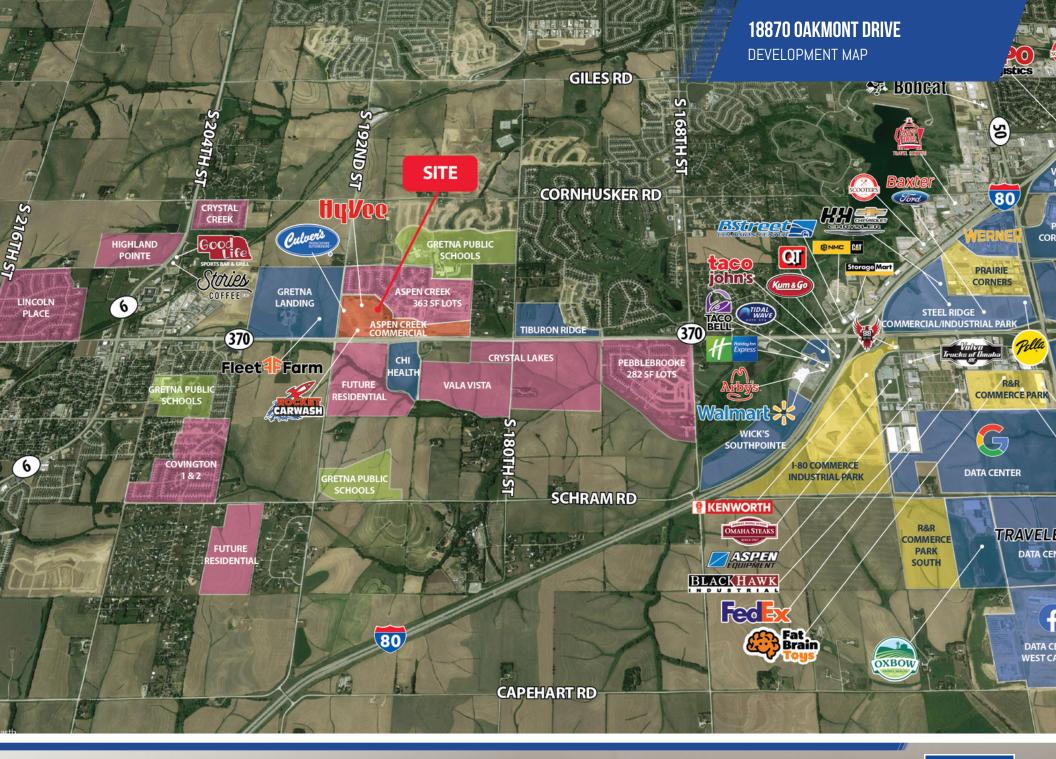

#### **PROPERTY OVERVIEW**

New retail center under construction located next to the newly opened Hy-Vee along Hwy 370.

## **PROPERTY HIGHLIGHTS**

- Located next to the nations largest Hy-Vee
- About a mile from Gretna's new high school
- Fast growing corridor
- Excellent population growth
- Bays can be combined for a total of 17,740