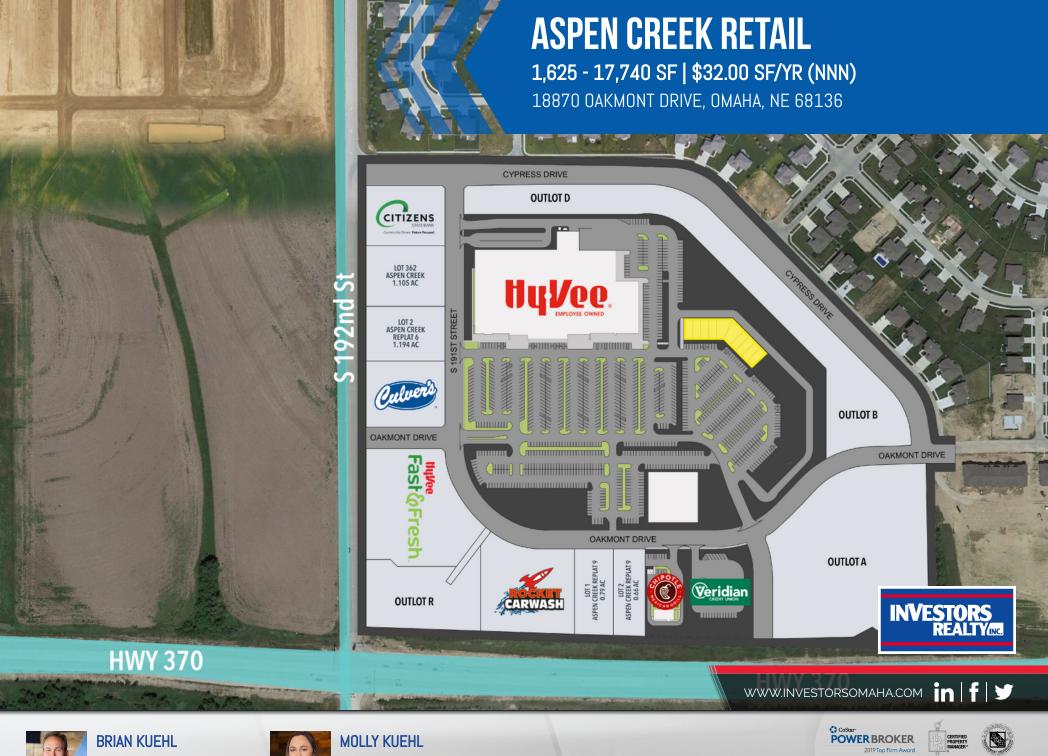

#### **PROPERTY OVERVIEW**

New retail center under construction located next to the newly opened Hy-Vee along Hwy 370.

## **PROPERTY HIGHLIGHTS**

- Located next to the nations largest Hy-Vee
- About a mile from Gretna's new high school
- Fast growing corridor
- Excellent population growth
- Bays can be combined for a total of 17,740

# 18870 OAKMONT DRIVE LEASE SPACES