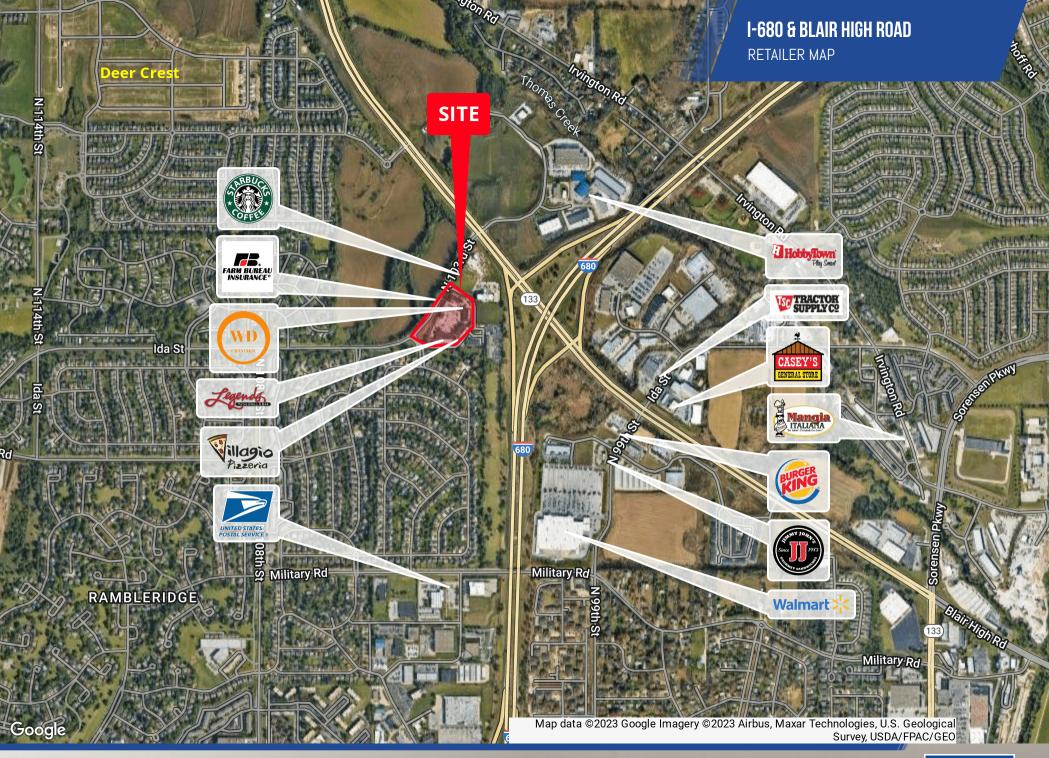

# I-680 & BLAIR HIGH ROAD EXECUTIVE SUMMARY

#### **PROPERTY HIGHLIGHTS**

- Variety of square footage options available
- Join Legends, Ideal Eye Care, Backstage Dance, and other long-term tenants
- Easily accessible via Hwy 133 and I-680
- Tremendous growth in residential homes in immediate area