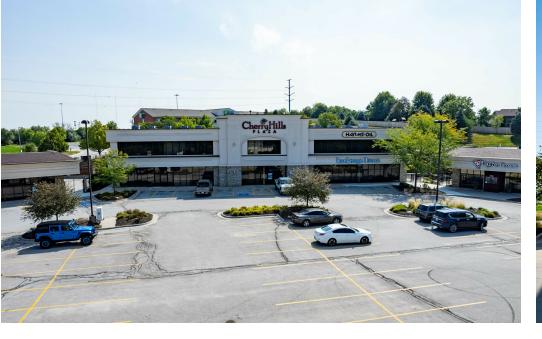

# **CHERRY HILLS** 609 - 3,214 SF | \$10.95 - 12.50 SF/YR (NNN) I-680 & BLAIR HIGH ROAD, OMAHA, NE 68122

www.investorsomaha.com in | f | 🖤

MOLLY KUEHL 402.778.7532 mkuehl@investorsomaha.com

JACK WARREN, CCIM 402.769.7572 jwarren@investorsomaha.com

#### **PROPERTY OVERVIEW**

Retail and office space for lease

#### **PROPERTY HIGHLIGHTS**

- Variety of square footage options available
- Join Legends, Ideal Eye Care, Backstage Dance, and other long-term tenants
- Easily accessible via Hwy 133 and I-680
- Tremendous growth in residential homes in immediate area