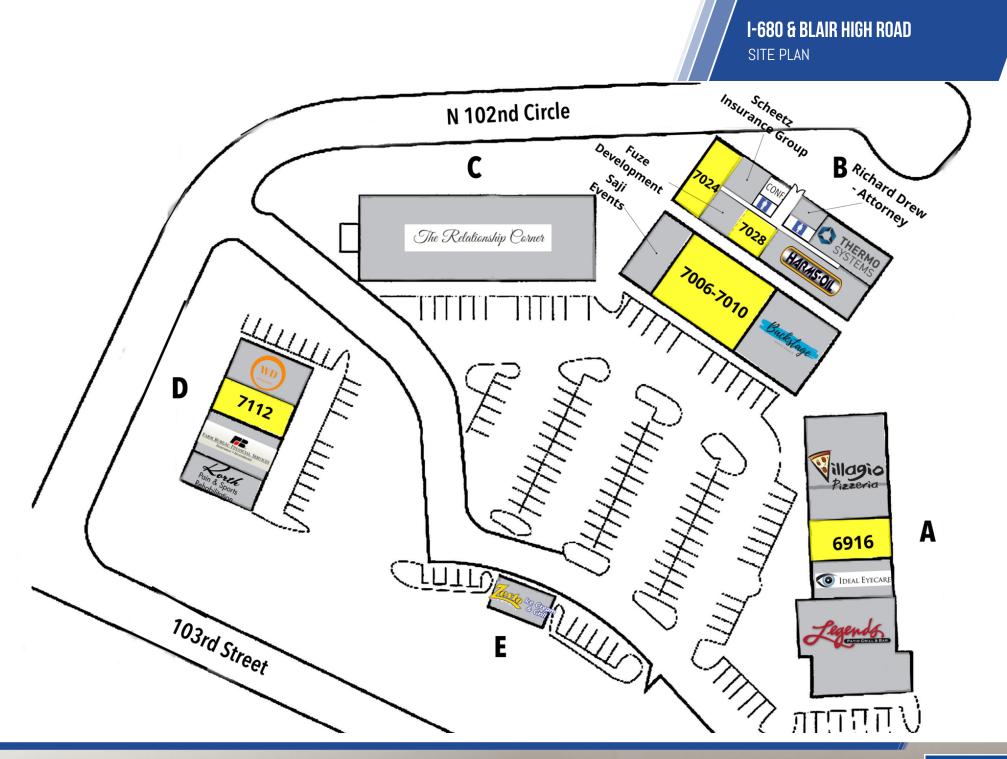

I-680 & BLAIR HIGH ROAD AVAILABLE SPACES SUMMARY

| SPACE     | SIZE     | LEASE RATE          | EST. OP. EXP. | EST. TOTAL / MO. |
|-----------|----------|---------------------|---------------|------------------|
| 6916      | 1,180 SF | \$12.50 SF/yr (NNN) | \$8.63        | \$2,077.78       |
| 7006-7010 | 3,214 SF | \$12.50 SF/yr (NNN) | \$8.63        | \$5,659.32       |
| 7024      | 1,500 SF | \$10.95 SF/yr (NNN) | \$8.63        | \$2,447.50       |
| 7028      | 609 SF   | \$10.95 SF/yr (NNN) | \$8.63        | \$993.69         |
| 7112      | 1,800 SF | \$12.50 SF/yr (NNN) | \$8.63        | \$3,169.50       |