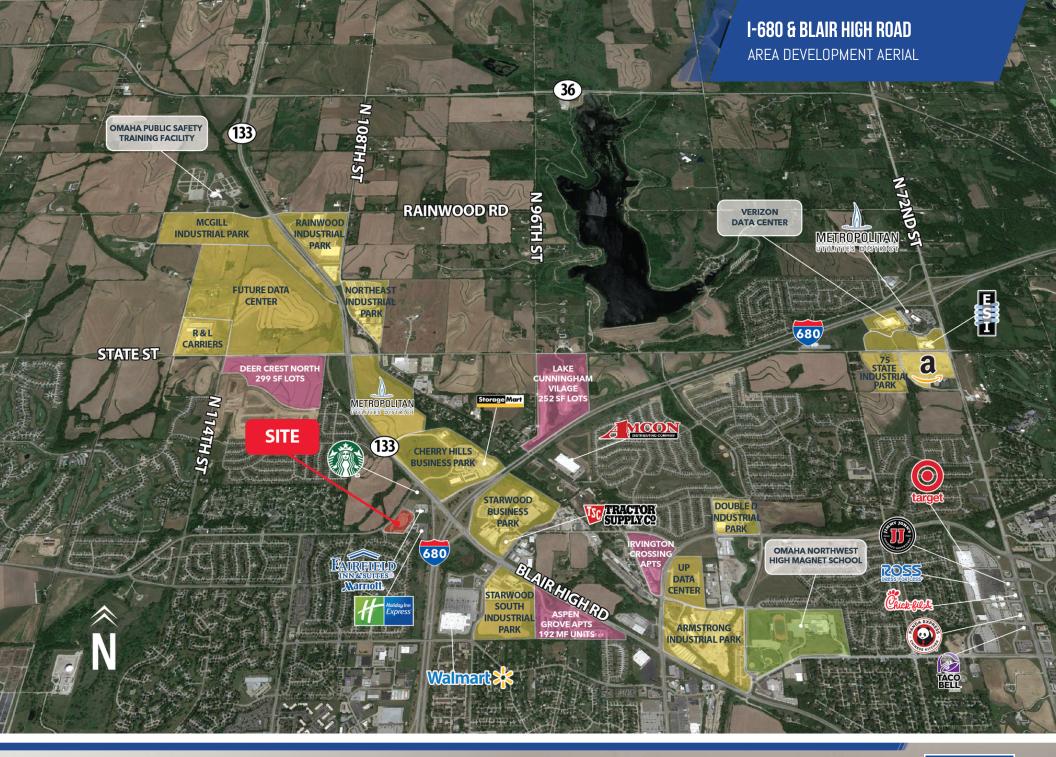

# I-680 & BLAIR HIGH ROAD EXECUTIVE SUMMARY

#### **PROPERTY HIGHLIGHTS**

- Variety of square footage options available
- Join Legends, Ideal Eye Care, Backstage Dance, and other long-term tenants
- Easily accessible via Hwy 133 and I-680
- Tremendous growth in residential homes in immediate area