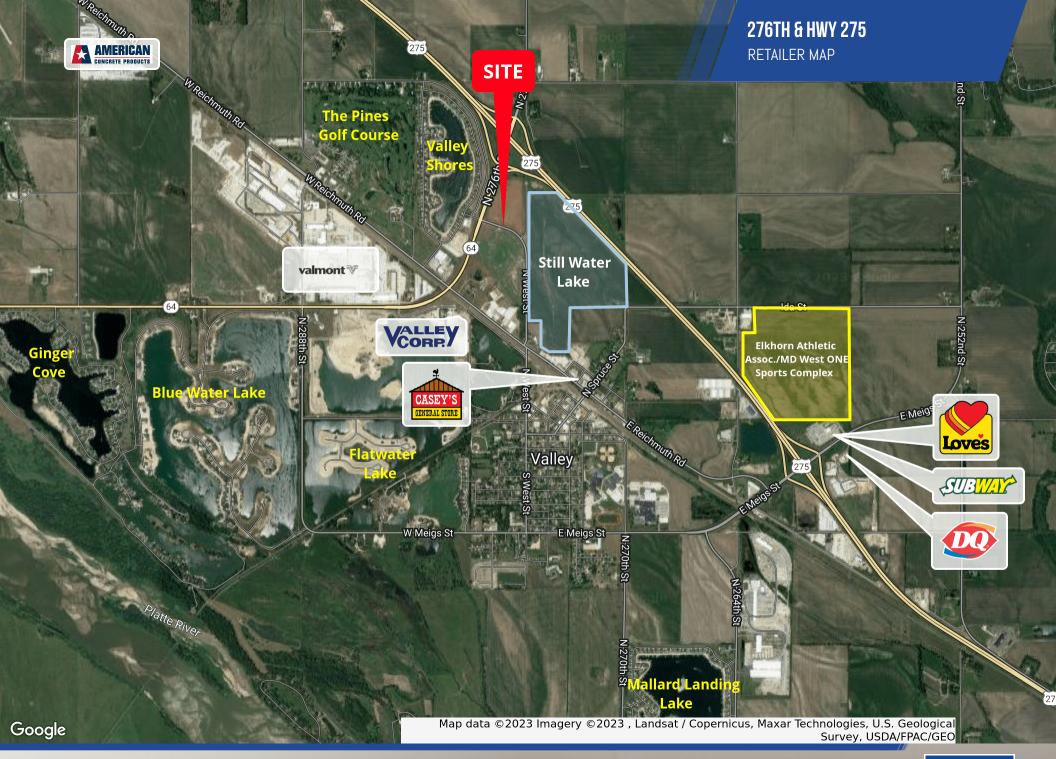

#### **PROPERTY OVERVIEW**

Commercial lots available in Valley, NE

#### **PROPERTY HIGHLIGHTS**

- C-3 Zoning allows for a variety of uses (See use matrix at end of brochure)
- Easy access to Hwy 275, midway between Omaha and Fremont
- MD West ONE Sports Complex breaking ground on 142 Acres Spring 2022 Only one mile east on Hwy 275
- Adjacent to many recreational lakes and neighborhoods