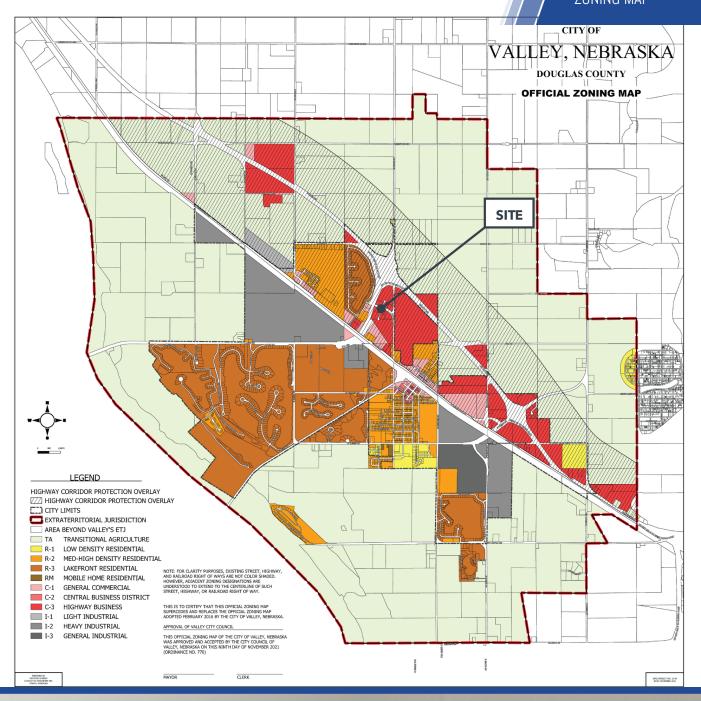

#### **OFFERING SUMMARY**

| SALE PRICE:  | \$5.95 - \$10.95 PSF |
|--------------|----------------------|
| Lot Size AC: | 37.36 Acres          |
| Lot Size SF: | 1,627,401.6 SF       |
| Zoning:      | C-3                  |

#### **PROPERTY HIGHLIGHTS**

- C-3 Zoning allows for a variety of uses (See use matrix at end of brochure)
- Easy access to Hwy 275, midway between Omaha and Fremont
- MD West ONE Sports Complex breaking ground on 142 Acres Spring 2022 Only one mile east on Hwy 275
- Adjacent to many recreational lakes and neighborhoods