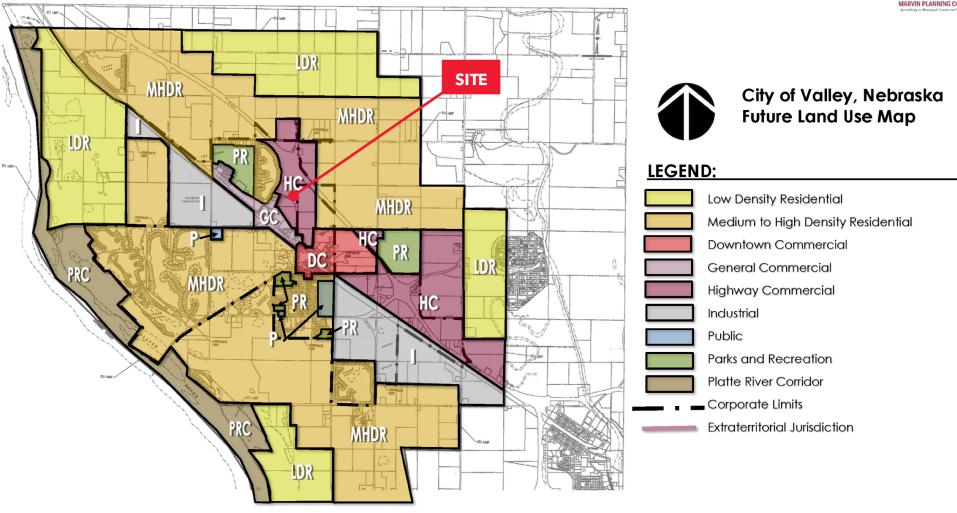

# **276TH & HWY 275** ZONING MAP

402.778.7531 | bfarrell@investorsomaha.com

Figure 10.5: Future Land Use Map

80 Valley, Nebraska Comprehensive Plan 2018