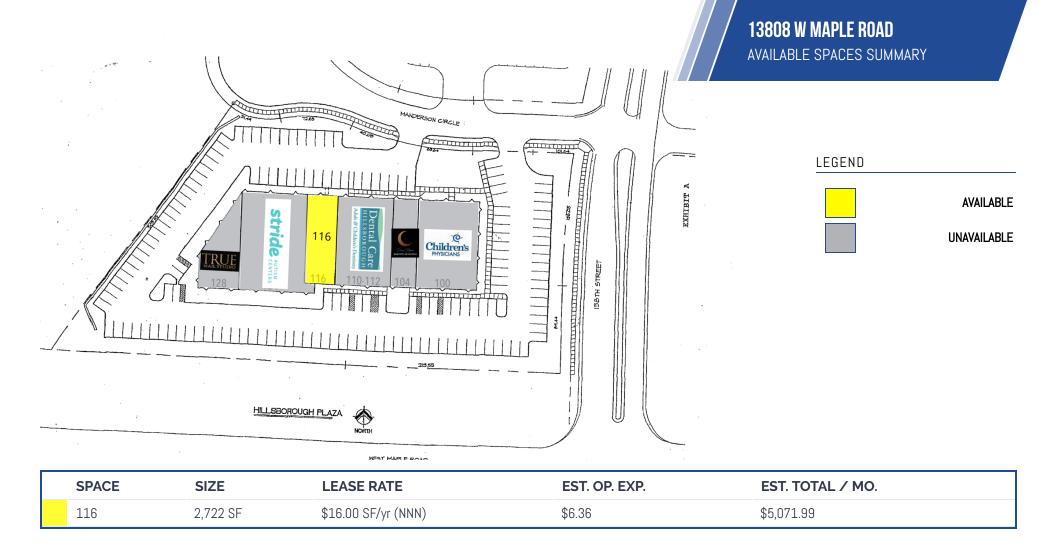

### **OFFERING SUMMARY**

| LEASE RATE:    | \$16.00 SF/YR NNN |  |  |
|----------------|-------------------|--|--|
| Est. Op. Exp.  | \$6.36 SF/YR      |  |  |
| Available SF:  | 2,722 SF          |  |  |
| Building Size: | 26,228 SF         |  |  |
| Property Type: | Retail            |  |  |
| Year Built:    | 1996              |  |  |
| Zoning:        | MU                |  |  |

### **PROPERTY HIGHLIGHTS**

- Join Children's Physicians, Hillsborough Family Dentistry and more
- Direct visibility to 40,000+ cars per day on West Maple Road
- Full movement signaled access to shopping center
- Surrounded by national and regional names
- Building provides a professional look for your business