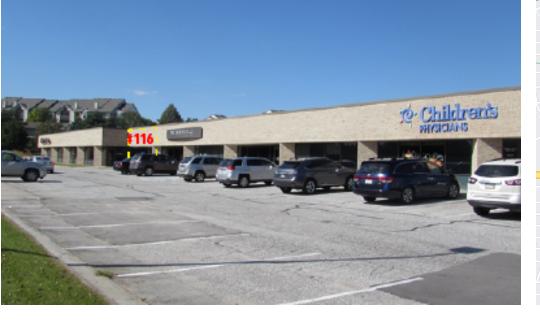

# **HILLSBOROUGH PLAZA** 2,722 SF | \$16.00 SF/YR (NNN) 13808 W MAPLE ROAD, OMAHA, NE 68164

@ Children's

www.investorsomaha.com

**BRIAN KUEHL** 402.778.7537 bkuehl@investorsomaha.com

YOUR NAME HERE 

**BRIAN FARRELL** 402.778.7531 bfarrell@investorsomaha.com

### **PROPERTY OVERVIEW**

Retail building with West Maple Road visibility.

### **PROPERTY HIGHLIGHTS**

- Join Children's Physicians, Hillsborough Family Dentistry and more
- Direct visibility to 40,000+ cars per day on West Maple Road
- Full movement signaled access to shopping center
- Surrounded by national and regional names
- Building provides a professional look for your business