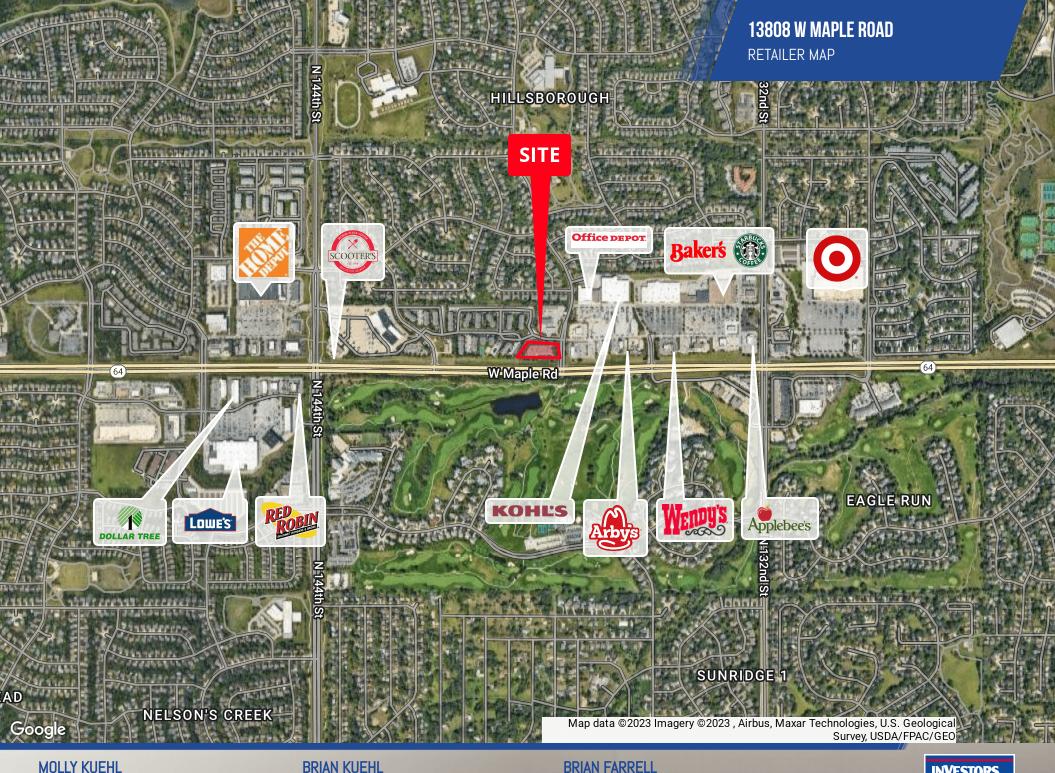

### **PROPERTY OVERVIEW**

Retail building with West Maple Road visibility.

### **PROPERTY HIGHLIGHTS**

- Join Children's Physicians, Hillsborough Family Dentistry and more
- Direct visibility to 40,000+ cars per day on West Maple Road
- Full movement signaled access to shopping center
- Surrounded by national and regional names
- Building provides a professional look for your business