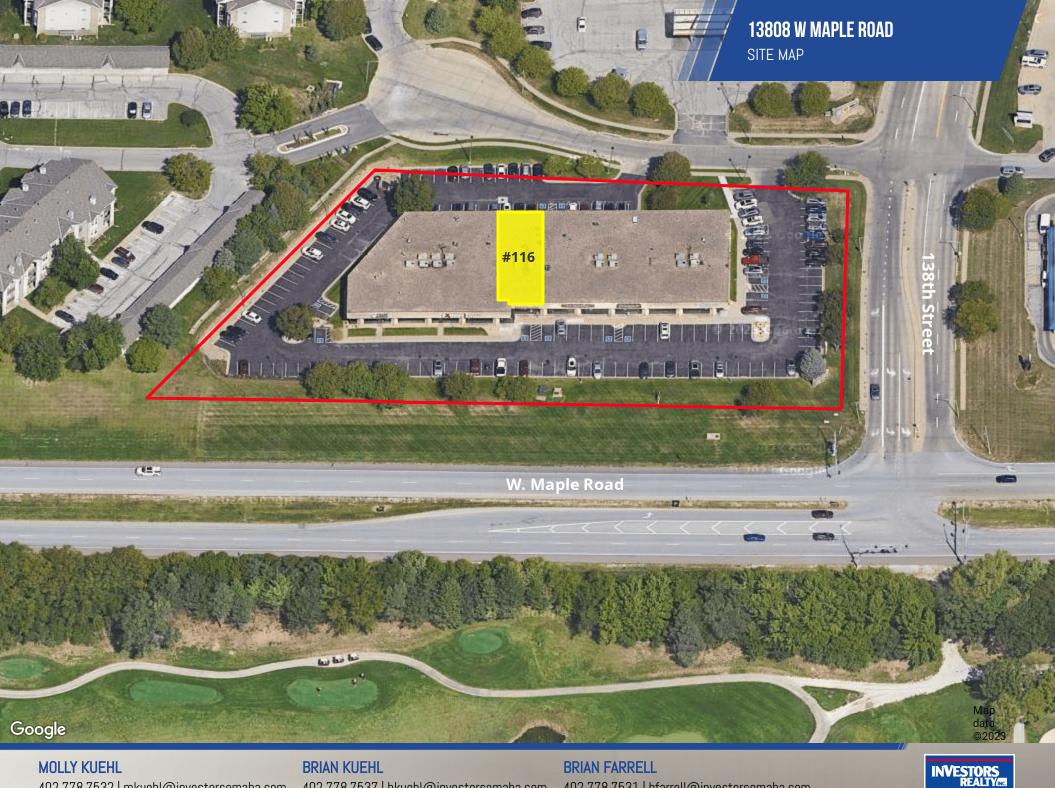

### **PROPERTY HIGHLIGHTS**

- Join Children's Physicians, Hillsborough Family Dentistry and more
- Direct visibility to 40,000+ cars per day on West Maple Road
- Full movement signaled access to shopping center
- Surrounded by national and regional names
- Building provides a professional look for your business