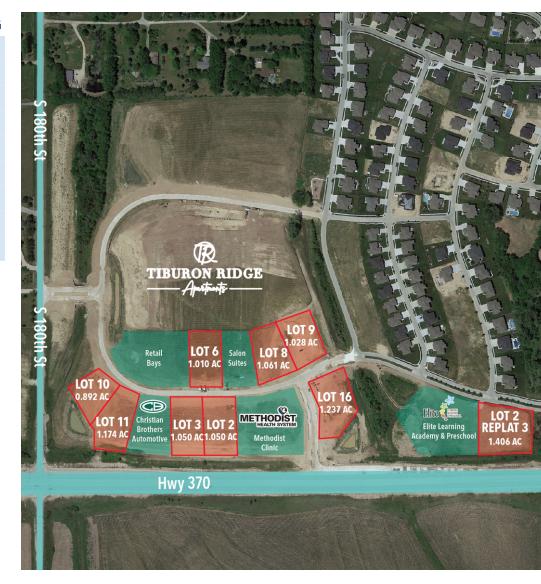

# HWY 370 & 180TH AVAILABLE LOTS

| STATUS    | LOT#                  | SUB-TYPE | SIZE        | PRICE        | ZONING |
|-----------|-----------------------|----------|-------------|--------------|--------|
| Available | 2- Frontage           | Retail   | 1.05 Acres  | \$16.00 / SF | GC     |
| Available | 3- Frontage           | Retail   | 1.05 Acres  | \$16.00 / SF | GC     |
| Available | 16- Frontage          | Retail   | 1.237 Acres | \$16.00 / SF | GC     |
| Available | 2- Replat 3- Frontage | Retail   | 1.406 Acres | \$16.00 / SF | GC     |
| Available | 6                     | Retail   | 1.01 Acres  | \$12.00 / SF | GC     |
| Available | 8                     | Retail   | 1.061 Acres | \$12.00 / SF | GC     |
| Available | 9                     | Retail   | 1.028 Acres | \$12.00 / SF | GC     |
| Available | 10                    | Retail   | 0.892 Acres | \$16.00 / SF | GC     |
| Available | 11                    | Retail   | 1.174 Acres | \$16.00 / SF | GC     |