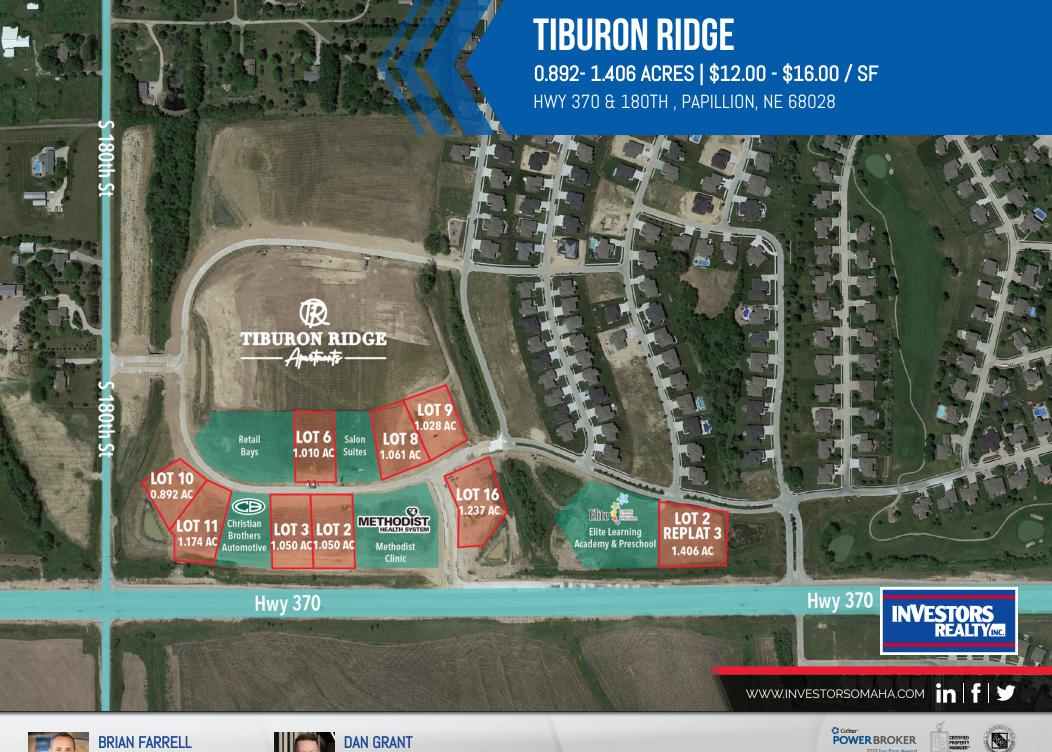

### **EXECUTIVE SUMMARY**

| SALE PRICE:             | \$12.00-\$16.00 PSF    |
|-------------------------|------------------------|
| Available Lot size AC : | 0.892 AC- 1.406 AC     |
| Available Lot size SF:  | 38, 856 SF- 61, 245 SF |

# HWY 370 & 180TH AVAILABLE LOTS

| STATUS    | LOT#                  | SUB-TYPE | SIZE        | PRICE        | ZONING |
|-----------|-----------------------|----------|-------------|--------------|--------|
| Available | 2- Frontage           | Retail   | 1.05 Acres  | \$16.00 / SF | GC     |
| Available | 3- Frontage           | Retail   | 1.05 Acres  | \$16.00 / SF | GC     |
| Available | 16- Frontage          | Retail   | 1.237 Acres | \$16.00 / SF | GC     |
| Available | 2- Replat 3- Frontage | Retail   | 1.406 Acres | \$16.00 / SF | GC     |
| Available | 6                     | Retail   | 1.01 Acres  | \$12.00 / SF | GC     |
| Available | 8                     | Retail   | 1.061 Acres | \$12.00 / SF | GC     |
| Available | 9                     | Retail   | 1.028 Acres | \$12.00 / SF | GC     |
| Available | 10                    | Retail   | 0.892 Acres | \$16.00 / SF | GC     |
| Available | 11                    | Retail   | 1.174 Acres | \$16.00 / SF | GC     |