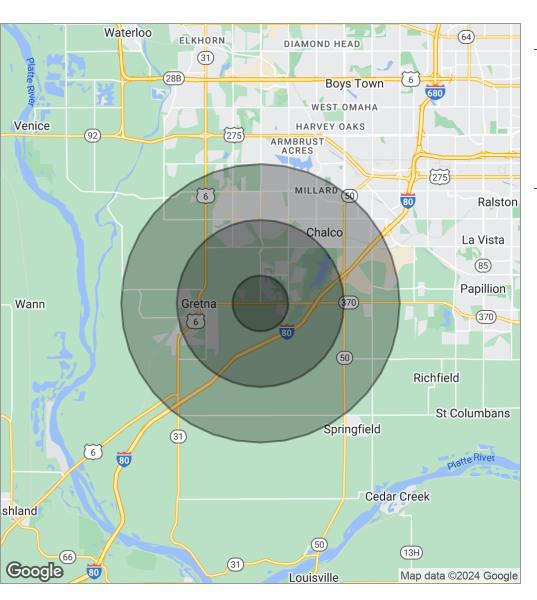

## HWY 370 & 180TH DEMOGRAPHICS MAP

| POPULATION                            | 1 MILE            | 3 MILES              | 5 MILES               |
|---------------------------------------|-------------------|----------------------|-----------------------|
| Total population                      | 2,057             | 26,790               | 79,059                |
| Median age                            | 36.5              | 34.4                 | 36.0                  |
| Median age (Male)                     | 37.9              | 34.2                 | 35.2                  |
| Median age (Female)                   | 34.7              | 34.9                 | 37.2                  |
|                                       |                   |                      |                       |
| HOUSEHOLDS & INCOME                   | 1 MILE            | 3 MILES              | 5 MILES               |
| HOUSEHOLDS & INCOME  Total households | <b>1 MILE</b> 727 | <b>3 MILES</b> 9,179 | <b>5 MILES</b> 28,375 |
|                                       |                   |                      |                       |
| Total households                      | 727               | 9,179                | 28,375                |

<sup>\*</sup> Demographic data derived from 2020 ACS - US Census