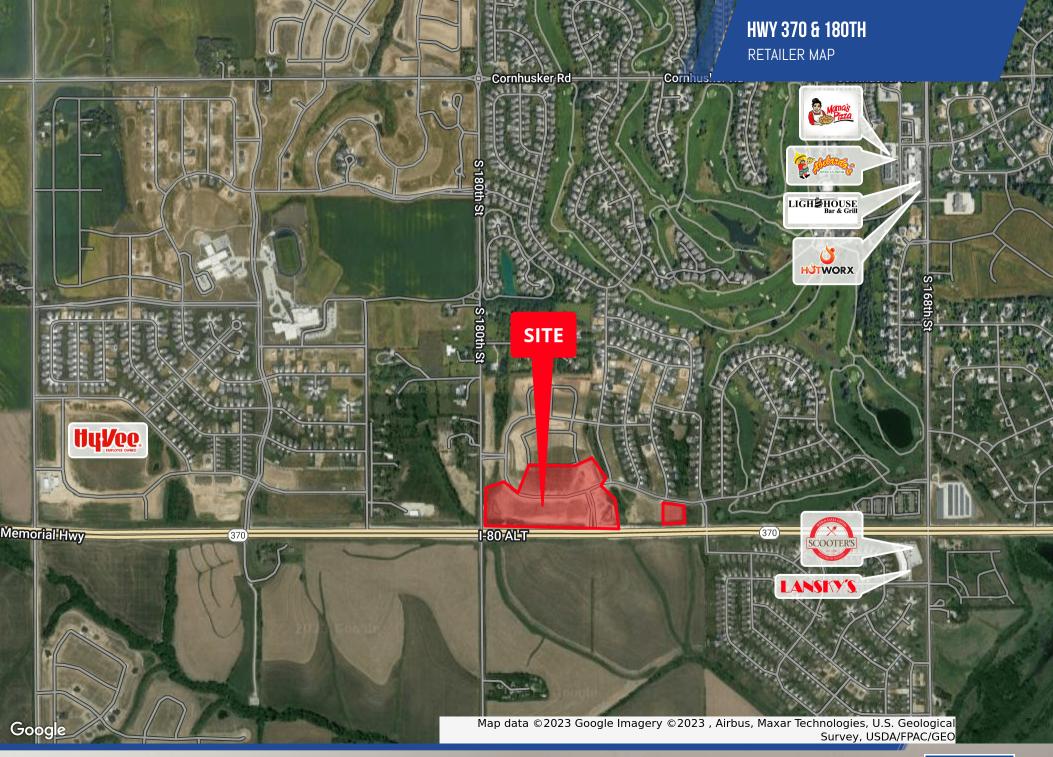

### **PROPERTY OVERVIEW**

Thousands of new residential houses starting along Hwy 370

## **PROPERTY HIGHLIGHTS**

- Nearby access to Interstate I-80
- Hwy 370 frontage/signage
- New Gretna East High School less than one mile away
- 10 Minute or less drive to Nebraska Crossing, Gretna Crossing Park, and Southport