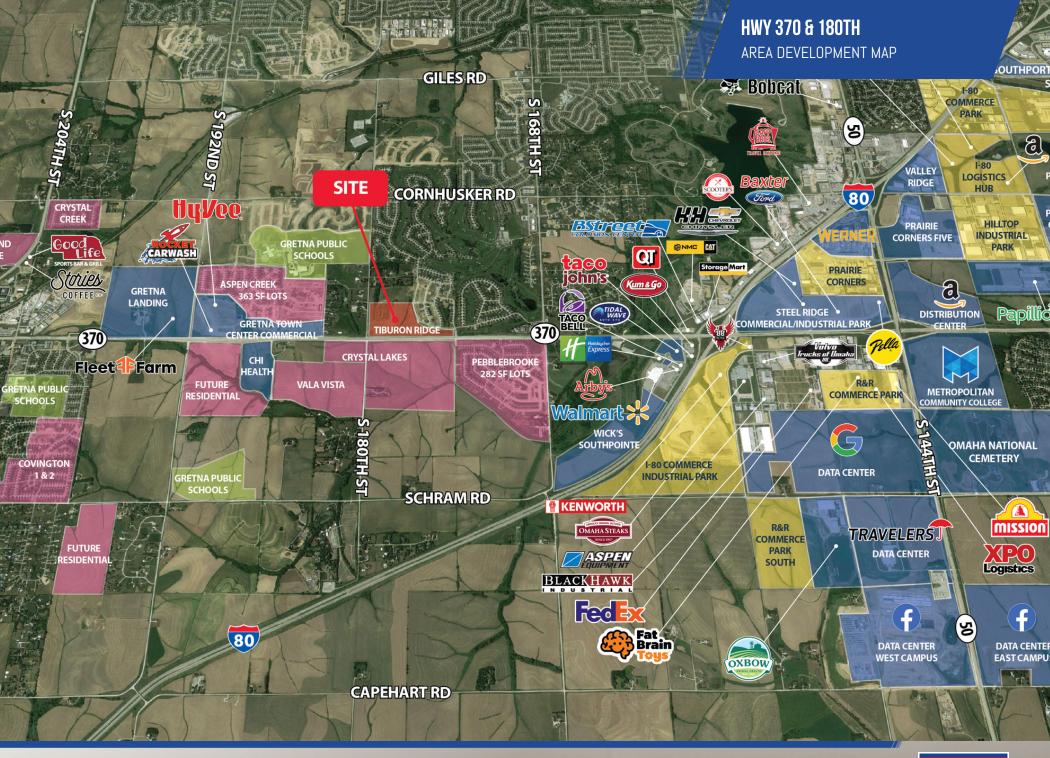

### **PROPERTY OVERVIEW**

Thousands of new residential houses starting along Hwy 370

## **PROPERTY HIGHLIGHTS**

- Nearby access to Interstate I-80
- Hwy 370 frontage/signage
- New Gretna East High School less than one mile away
- 10 Minute or less drive to Nebraska Crossing, Gretna Crossing Park, and Southport