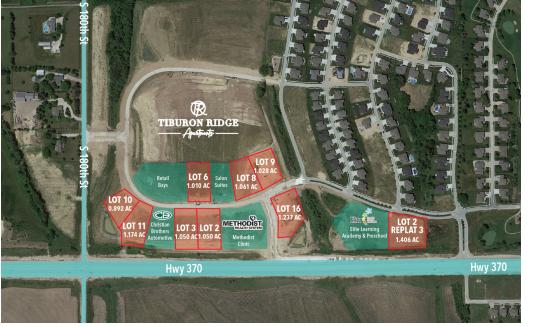

# HWY 370 & 180TH AVAILABLE LOTS

| STATUS    | LOT#                  | SUB-TYPE | SIZE        | PRICE        | ZONING |
|-----------|-----------------------|----------|-------------|--------------|--------|
| Available | 2- Frontage           | Retail   | 1.05 Acres  | \$16.00 / SF | GC     |
| Available | 3- Frontage           | Retail   | 1.05 Acres  | \$16.00 / SF | GC     |
| Available | 16- Frontage          | Retail   | 1.237 Acres | \$16.00 / SF | GC     |
| Available | 2- Replat 3- Frontage | Retail   | 1.406 Acres | \$16.00 / SF | GC     |
| Available | 6                     | Retail   | 1.01 Acres  | \$12.00 / SF | GC     |
| Available | 8                     | Retail   | 1.061 Acres | \$12.00 / SF | GC     |
| Available | 9                     | Retail   | 1.028 Acres | \$12.00 / SF | GC     |
| Available | 10                    | Retail   | 0.892 Acres | \$16.00 / SF | GC     |
| Available | 11                    | Retail   | 1.174 Acres | \$16.00 / SF | GC     |