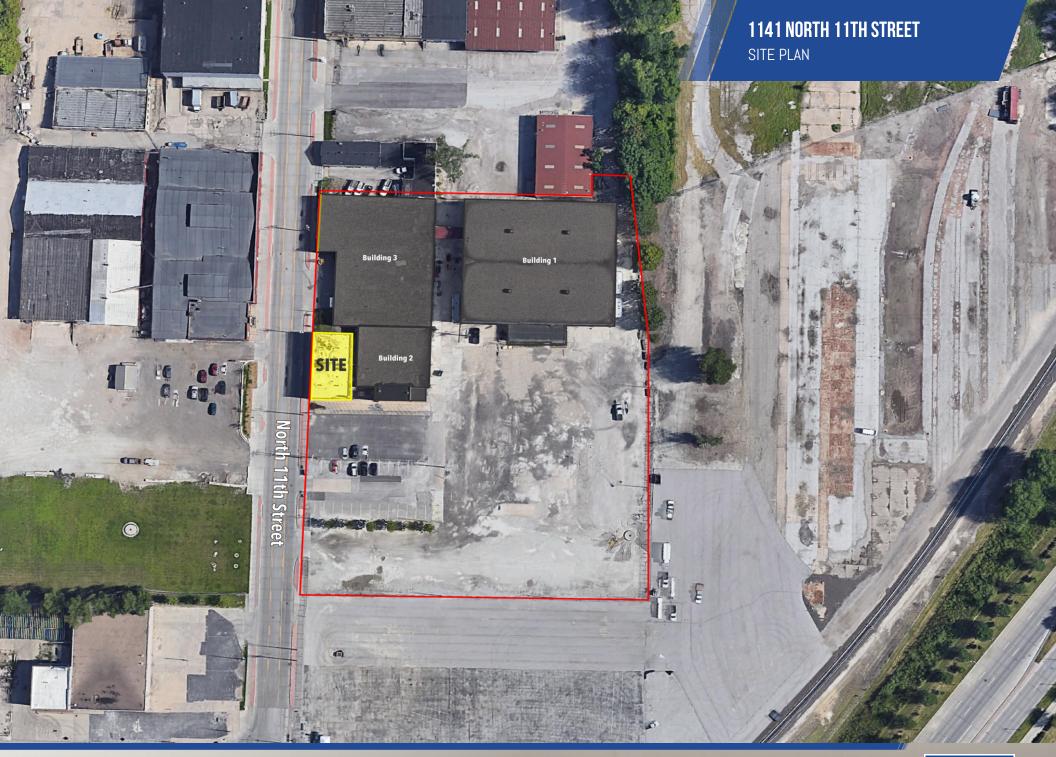

# NODO 1141 N 11TH ST

1141 NORTH 11TH STREET, OMAHA, NE 68102

# **SITE INFORMATION**

| Cross-Streets        | 11th & Nicholas                                                                                                                                                                                                               |
|----------------------|-------------------------------------------------------------------------------------------------------------------------------------------------------------------------------------------------------------------------------|
| County               | Douglas                                                                                                                                                                                                                       |
| Zoning               | HI-heavy industrial                                                                                                                                                                                                           |
| Lot Size             | 3.89 Acres                                                                                                                                                                                                                    |
| Number Of Buildings  | 2                                                                                                                                                                                                                             |
| Location Description | Located in Omaha's growing Makers Market in North Downtown Omaha. Neighbors include: Johnson Deconstruction; Reclaimed Enterprises; Habitat for Humanity; The Mastercraft; Hot Shops; Barnwood Trays; RL Craft Co. and Bench. |