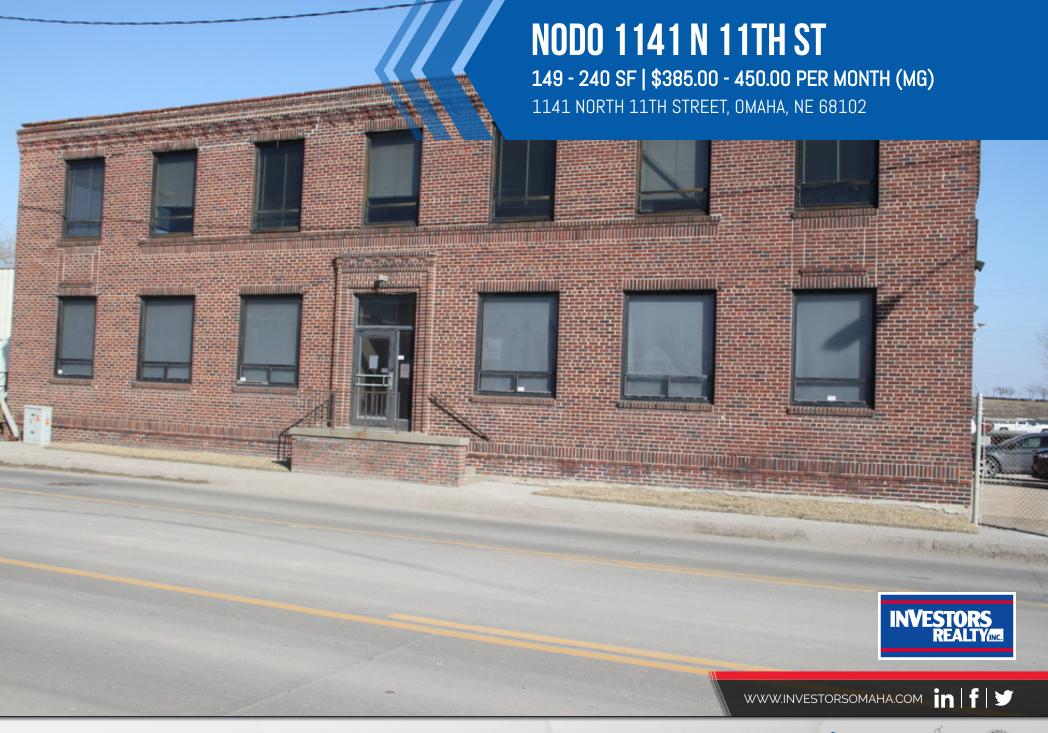

# NODO 1141 N 11TH ST

1141 NORTH 11TH STREET, OMAHA, NE 68102

#### **OFFERING SUMMARY**

| LEASE RATE:    | \$385.00 - 450.00 PER MONTH MG |
|----------------|--------------------------------|
| Est. Op. Exp.  | \$2.00 SF/YR                   |
| Available SF:  | 149 - 240 SF                   |
| Building Size: | 40,170 SF                      |
| Property Type: | Office Flex Space              |
| Zoning:        | HI-heavy industrial            |