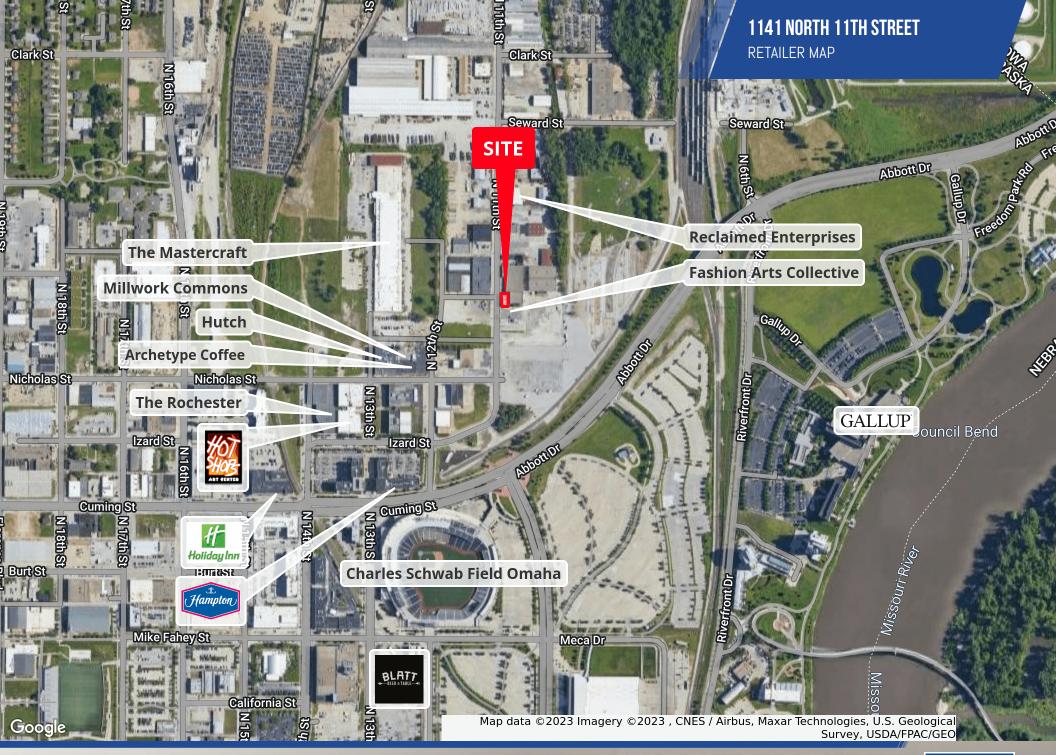

# **SITE INFORMATION**

| Cross-Streets        | 11th & Nicholas                                                                                                                                                                                                               |
|----------------------|-------------------------------------------------------------------------------------------------------------------------------------------------------------------------------------------------------------------------------|
| County               | Douglas                                                                                                                                                                                                                       |
| Zoning               | HI-heavy industrial                                                                                                                                                                                                           |
| Lot Size             | 3.89 Acres                                                                                                                                                                                                                    |
| Number Of Buildings  | 2                                                                                                                                                                                                                             |
| Location Description | Located in Omaha's growing Makers Market in North Downtown Omaha. Neighbors include: Johnson Deconstruction; Reclaimed Enterprises; Habitat for Humanity; The Mastercraft; Hot Shops; Barnwood Trays; RL Craft Co. and Bench. |