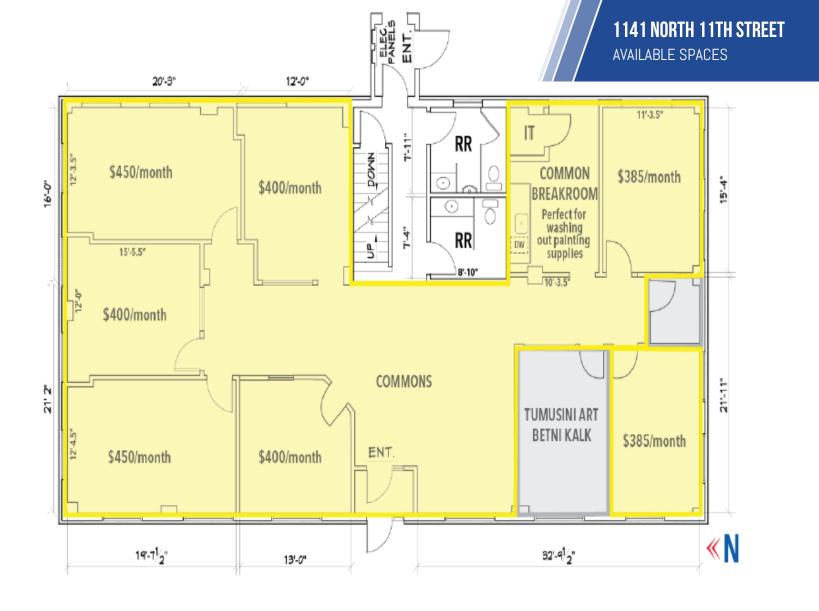

#### **AVAILABLE SPACES**

| SPACE              | SIZE   | LEASE RATE                             |
|--------------------|--------|----------------------------------------|
| 1141 N 11th Street | 149 SF | \$385 - 450 per month (Modified Gross) |

# **BUILDING INFORMATION**

| Building Size          | 40,170 SF |
|------------------------|-----------|
| Min Divisible          | 149 SF    |
| Max Contiguous         | 240 SF    |
| Office SF              | 6,120 SF  |
| Ceiling Height         | 12 ft     |
| Minimum Ceiling Height | 21 ft     |