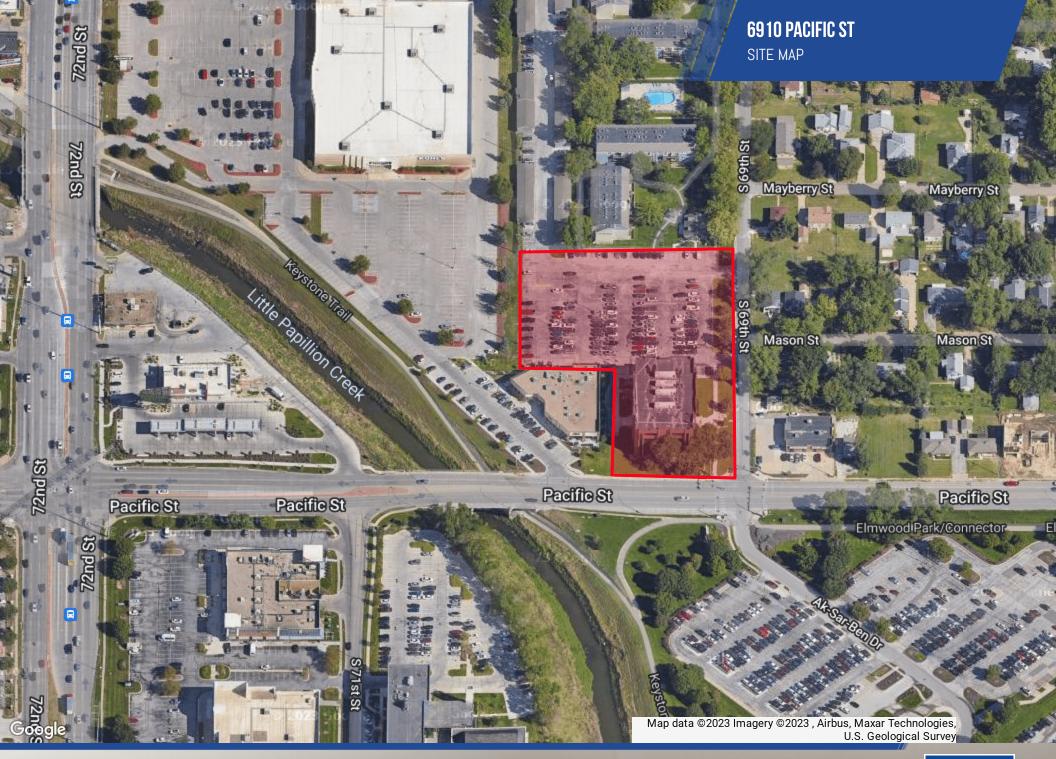

#### SITE INFORMATION

| County               | Douglas                                                  |
|----------------------|----------------------------------------------------------|
| Zoning               | CC                                                       |
| Lot Size             | 2.38 Acres                                               |
| Location Description | Near the northeast<br>corner of 72nd &<br>Pacific Street |