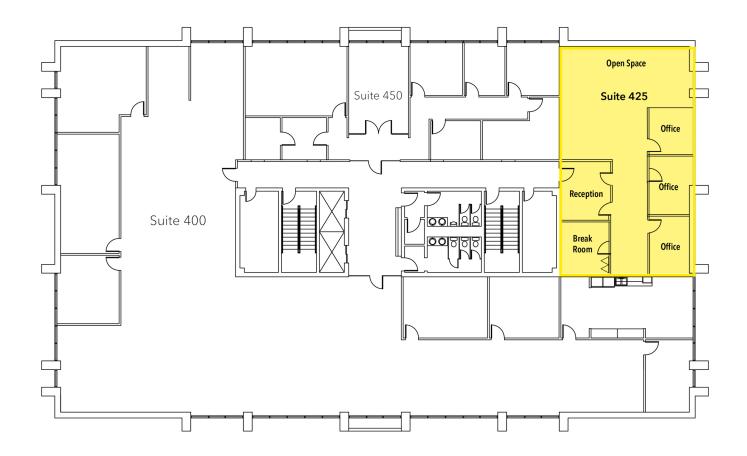

#### **AVAILABLE SPACES**

| SPACE     | SIZE     | LEASE RATE                   | EST. TOTAL / MO. |
|-----------|----------|------------------------------|------------------|
| Suite 425 | 1,813 SF | \$23.00 SF/yr (Full Service) | \$3,474.92       |