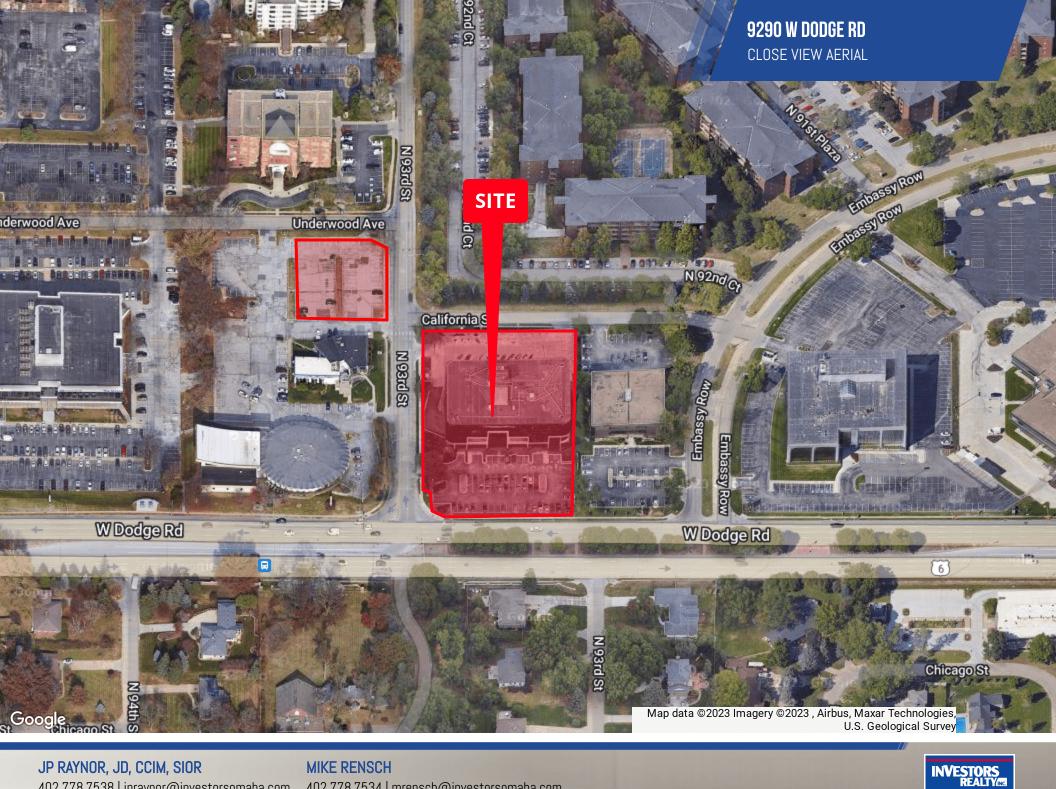

#### **PROPERTY OVERVIEW**

Great location on 93rd and West Dodge Road with immediate access to Interstate 680.

# SITE INFORMATION

| Cross-Streets        | 90th & Dodge Road                                          |
|----------------------|------------------------------------------------------------|
| County               | Douglas                                                    |
| Zoning               | GO                                                         |
| Lot Size             | 2 Acres                                                    |
| Location Description | On the northeast<br>corner of 93rd and<br>West Dodge Road. |