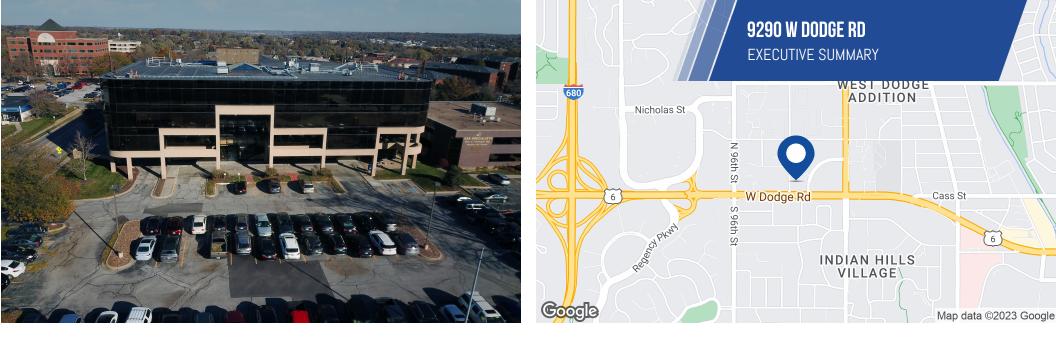

THE MARK BUILDING 4,978 SF | \$13.50 SF/YR (NNN) 9290 W DODGE RD, OMAHA, NE 68114

JP RAYNOR, JD, CCIM, SIOR 402.778.7538 jpraynor@investorsomaha.com

**MIKE RENSCH** 402.778.7534 mrensch@investorsomaha.com

# THE MARK BUILDING

9290 W DODGE RD, OMAHA, NE 68114

# SITE INFORMATION

| Cross-Streets        | 90th & Dodge Road                                          |
|----------------------|------------------------------------------------------------|
| County               | Douglas                                                    |
| Zoning               | GO                                                         |
| Lot Size             | 2 Acres                                                    |
| Location Description | On the northeast<br>corner of 93rd and<br>West Dodge Road. |