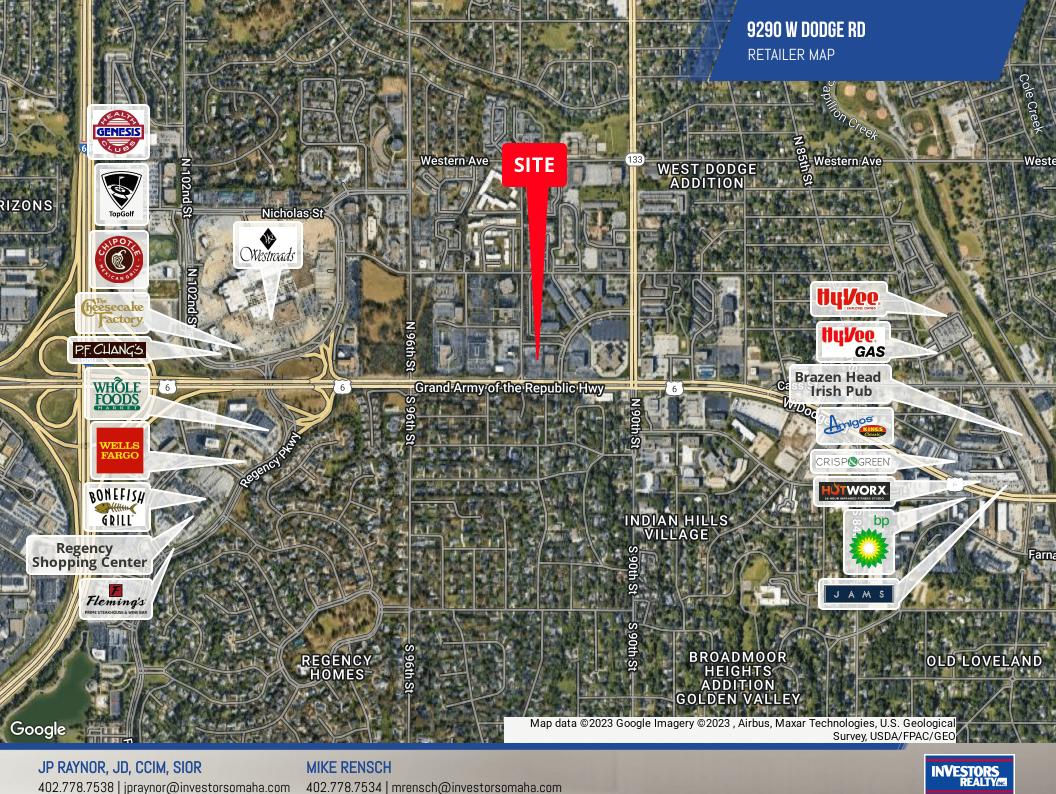

#### **PROPERTY HIGHLIGHTS**

- Prestigious location on 93rd and West Dodge Road
- Well maintained property with management onsite
- Great mix of open space and private offices
- Windows surrounding the perimeter of the premises allowing for ample sunlight throughout the space
- One Pacific Place Shopping Center, Regency Shopping Center, Westroads Mall, and Top Golf all within the immediate area