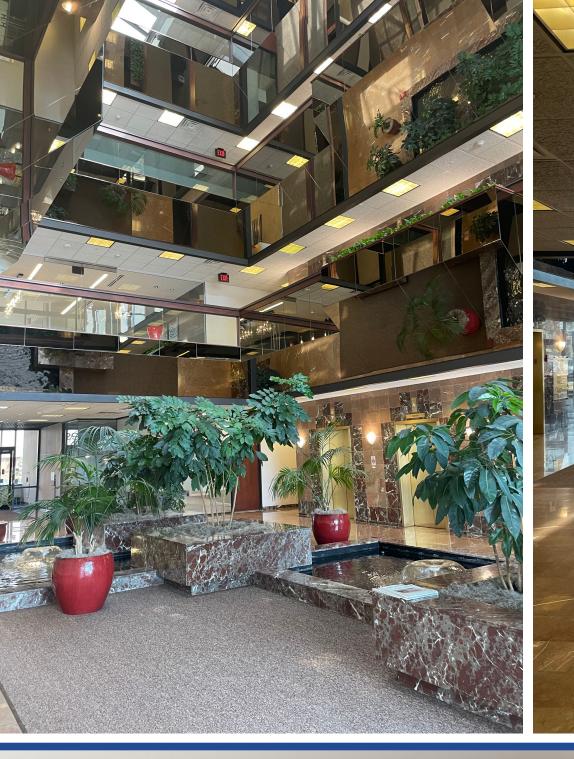

#### **PROPERTY OVERVIEW**

Great location on 93rd and West Dodge Road with immediate access to Interstate 680.

#### **PROPERTY HIGHLIGHTS**

- Prestigious location on 93rd and West Dodge Road
- Well maintained property with management onsite
- Great mix of open space and private offices
- Windows surrounding the perimeter of the premises allowing for ample sunlight throughout the space
- One Pacific Place Shopping Center, Regency Shopping Center, Westroads Mall, and Top Golf all within the immediate area