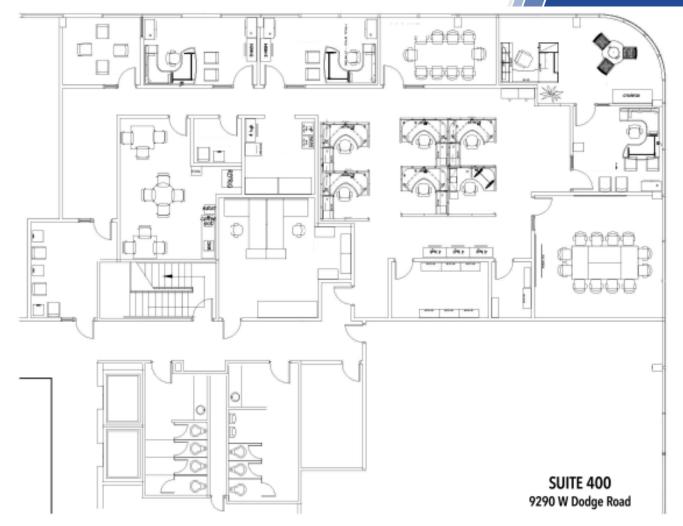

### AVAILABLE SPACES

| SPACE     | SIZE     | LEASE RATE          | EST. OP. EXP. | EST. TOTAL / MO. | COMMENTS                                                                |
|-----------|----------|---------------------|---------------|------------------|-------------------------------------------------------------------------|
| Suite 400 | 4,978 SF | \$13.50 SF/yr (NNN) | \$9.16        | \$9,400.12       | Utilities and 3 day per week janitorial included in Operating Expenses. |

# **AVAILABLE SPACES**

| SPACE     | SIZE     | LEASE RATE          | EST. OP. EXP. | EST. TOTAL / MO. | COMMENTS                                                                |
|-----------|----------|---------------------|---------------|------------------|-------------------------------------------------------------------------|
| Suite 400 | 4,978 SF | \$13.50 SF/yr (NNN) | \$9.16        | \$9,400.12       | Utilities and 3 day per week janitorial included in Operating Expenses. |