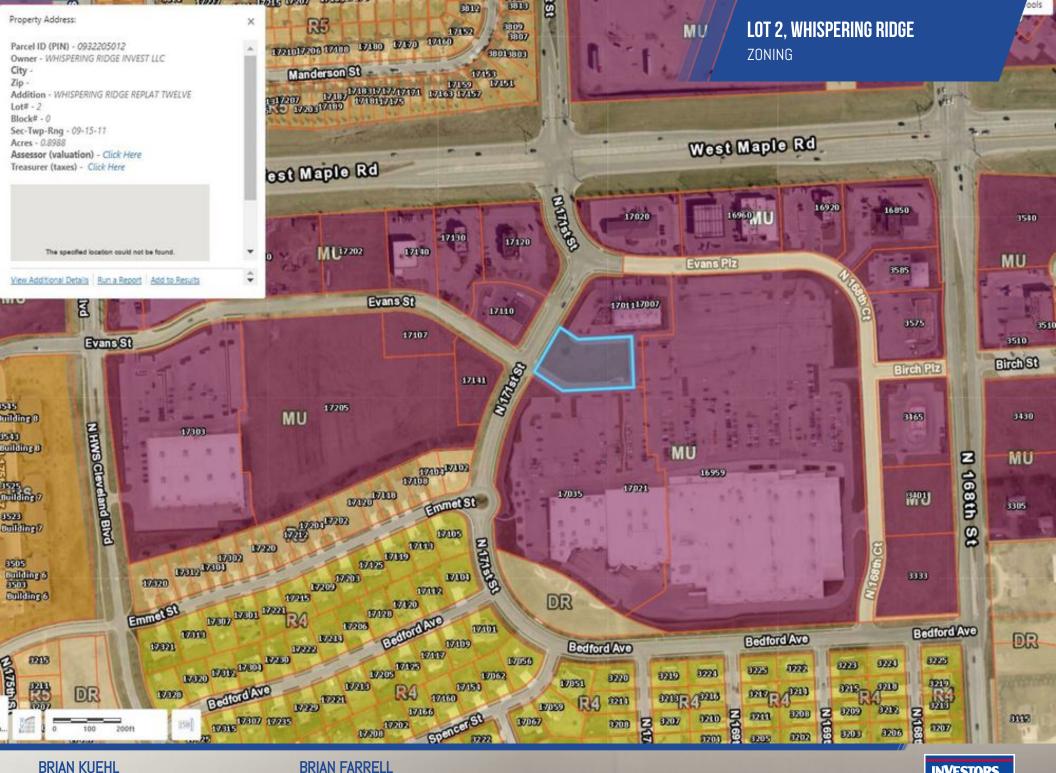

#### **OFFERING SUMMARY**

| SALE PRICE:   | \$15.00 / SF |  |
|---------------|--------------|--|
| Lot Size AC:  | 0.9 Acres    |  |
| Lot Size SF:  | 39,160 SF    |  |
| Price / ACRE: | \$653,400    |  |
| Price / SF:   | \$15.00      |  |
| Zoning:       | MU           |  |

#### **PROPERTY OVERVIEW**

Lot is located on main entrance to entire Target anchored shopping center

N 180th St