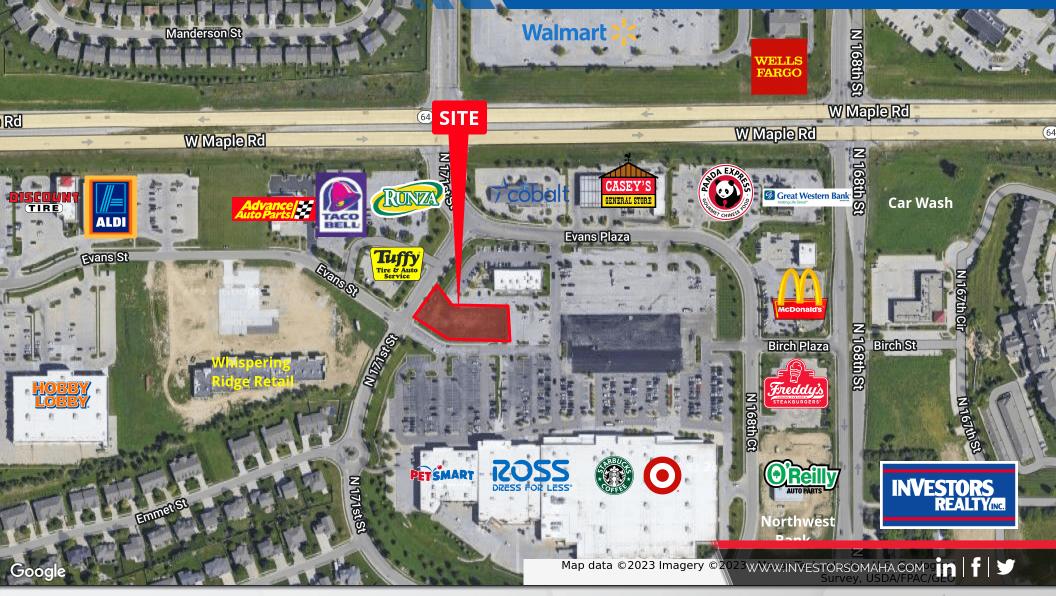

#### **PROPERTY OVERVIEW**

Lot is located on main entrance to entire Target anchored shopping center

N 180th St

#### **PROPERTY HIGHLIGHTS**

- Last remaining outlot at Whispering Ridge, a Target anchored retail shopping center
- Outstanding retail opportunity in a Target anchored shopping center
- Access via traffic light controlled intersection on West Maple Rd
- Visibility to east/west traffic on Maple Rd as well as immediate visibility to all patrons entering shopping center
- Area contains some of the highest average household incomes in Omaha

LOT 2, WHISPERING RIDGE

N 168th S

EXECUTIVE SUMMARY