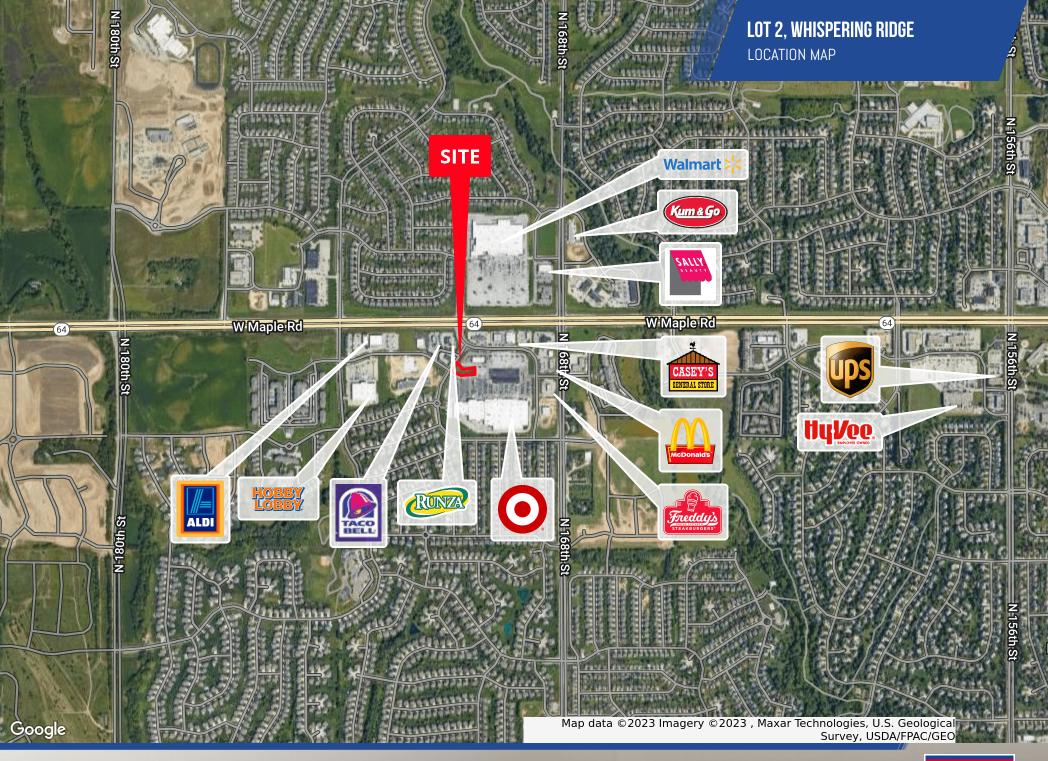

#### **PROPERTY OVERVIEW**

Lot is located on main entrance to entire Target anchored shopping center

N 180th St

#### **PROPERTY HIGHLIGHTS**

- Last remaining outlot at Whispering Ridge, a Target anchored retail shopping center
- Outstanding retail opportunity in a Target anchored shopping center
- Access via traffic light controlled intersection on West Maple Rd
- Visibility to east/west traffic on Maple Rd as well as immediate visibility to all patrons entering shopping center
- Area contains some of the highest average household incomes in Omaha

Map data ©2023