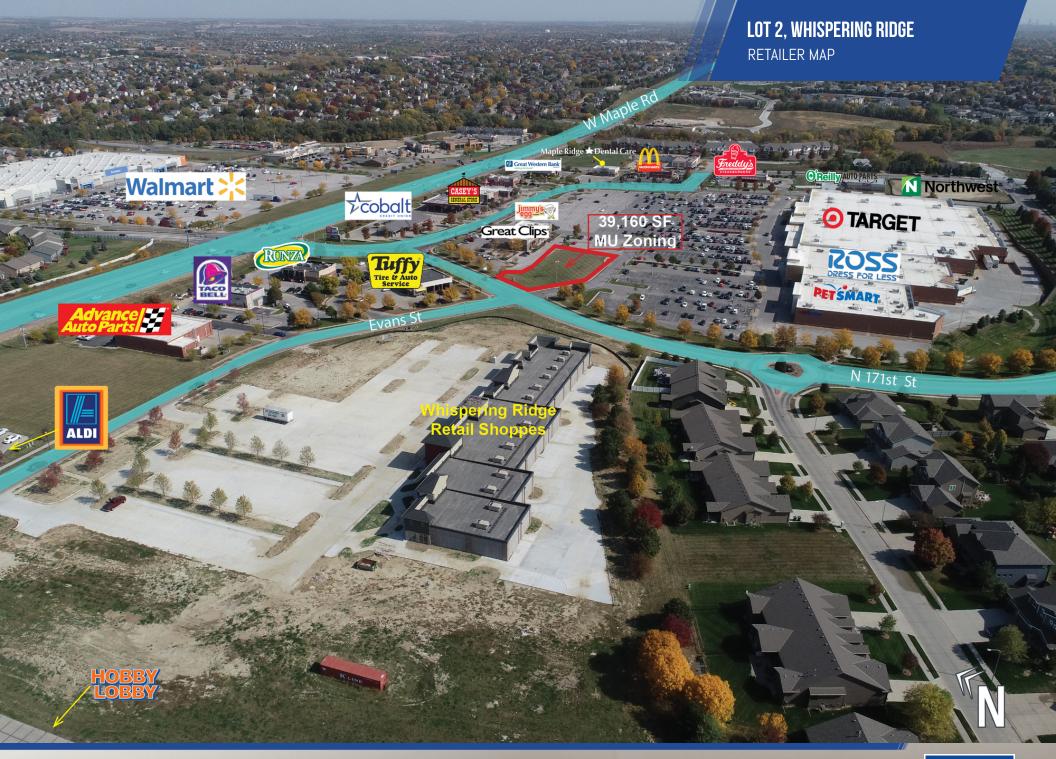

#### **PROPERTY OVERVIEW**

Lot is located on main entrance to entire Target anchored shopping center

N 180th St

#### **PROPERTY HIGHLIGHTS**

- Last remaining outlot at Whispering Ridge, a Target anchored retail shopping center
- Outstanding retail opportunity in a Target anchored shopping center
- Access via traffic light controlled intersection on West Maple Rd
- Visibility to east/west traffic on Maple Rd as well as immediate visibility to all patrons entering shopping center
- Area contains some of the highest average household incomes in Omaha

LOT 2, WHISPERING RIDGE

N 168th S

EXECUTIVE SUMMARY