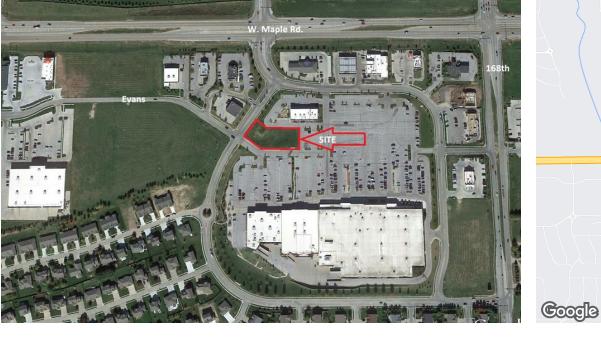

#### **PROPERTY OVERVIEW**

Lot is located on main entrance to entire Target anchored shopping center

N 180th St

#### **PROPERTY HIGHLIGHTS**

- Last remaining outlot at Whispering Ridge, a Target anchored retail shopping center
- Outstanding retail opportunity in a Target anchored shopping center
- Access via traffic light controlled intersection on West Maple Rd
- Visibility to east/west traffic on Maple Rd as well as immediate visibility to all patrons entering shopping center
- Area contains some of the highest average household incomes in Omaha

LOT 2, WHISPERING RIDGE

N 168th S

EXECUTIVE SUMMARY