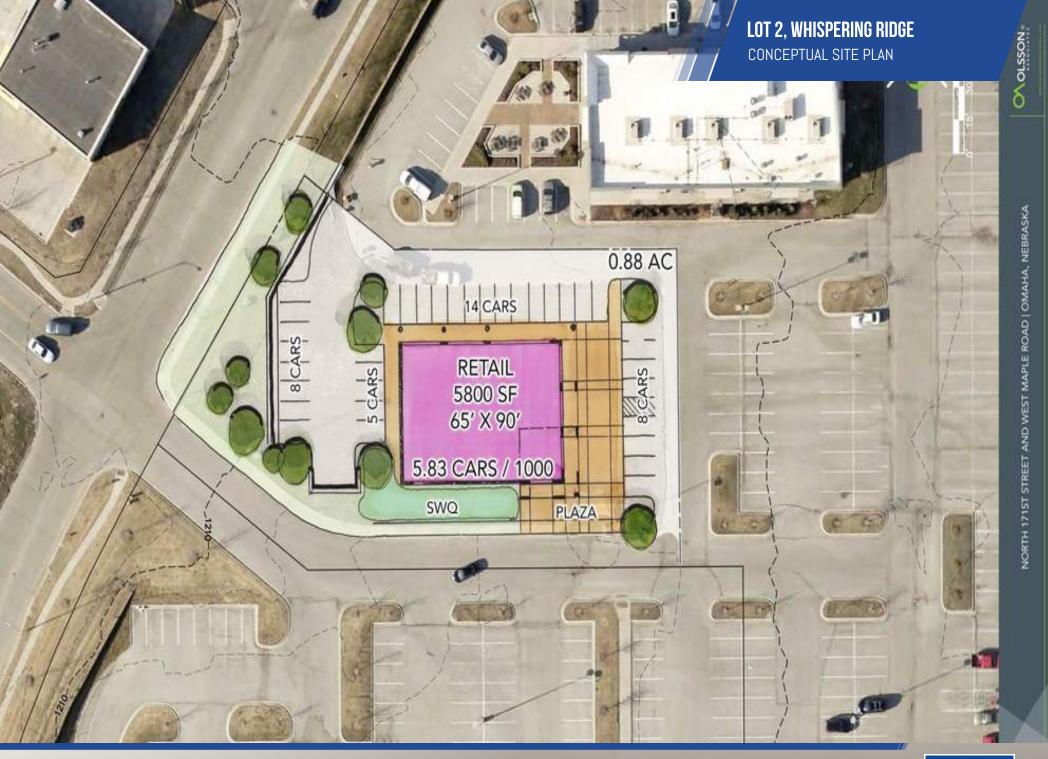

#### **OFFERING SUMMARY**

| SALE PRICE:   | \$15.00 / SF |  |
|---------------|--------------|--|
| Lot Size AC:  | 0.9 Acres    |  |
| Lot Size SF:  | 39,160 SF    |  |
| Price / ACRE: | \$653,400    |  |
| Price / SF:   | \$15.00      |  |
| Zoning:       | MU           |  |

#### **PROPERTY OVERVIEW**

Lot is located on main entrance to entire Target anchored shopping center

N 180th St

#### **PROPERTY HIGHLIGHTS**

- Last remaining outlot at Whispering Ridge, a Target anchored retail shopping center
- Outstanding retail opportunity in a Target anchored shopping center
- Access via traffic light controlled intersection on West Maple Rd
- Visibility to east/west traffic on Maple Rd as well as immediate visibility to all patrons entering shopping center
- Area contains some of the highest average household incomes in Omaha