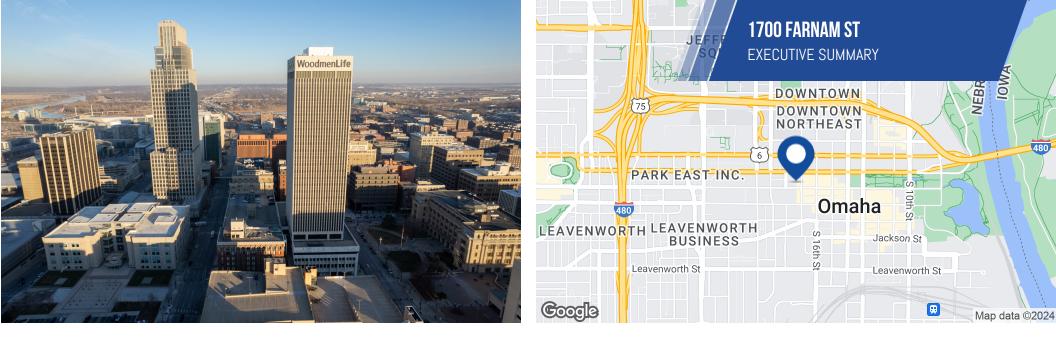

# WOODMENLIFE TOWER 6,000 - 24,304 SF | \$20.00 SF/YR (FULL SERVICE) 1700 FARNAM ST, OMAHA, NE 68102

www.investorsomaha.com in f y

JEANETTE WEBER, MPA, SIOR, CPM 402.769.7563 jweber@investorsomaha.com

RYAN ZABROWSKI, CCIM, SIOR, CRE 402.778.7557 rzabrowski@investorsomaha.com

#### **PROPERTY OVERVIEW**

Opportunity to be in one of Omaha's landmark buildings in an excellent downtown location.

#### SITE INFORMATION

| Cross-Streets        | S 17th and Farnam |
|----------------------|-------------------|
| County               | Douglas           |
| Zoning               | CBD               |
| Location Description | WoodmenLife Tower |