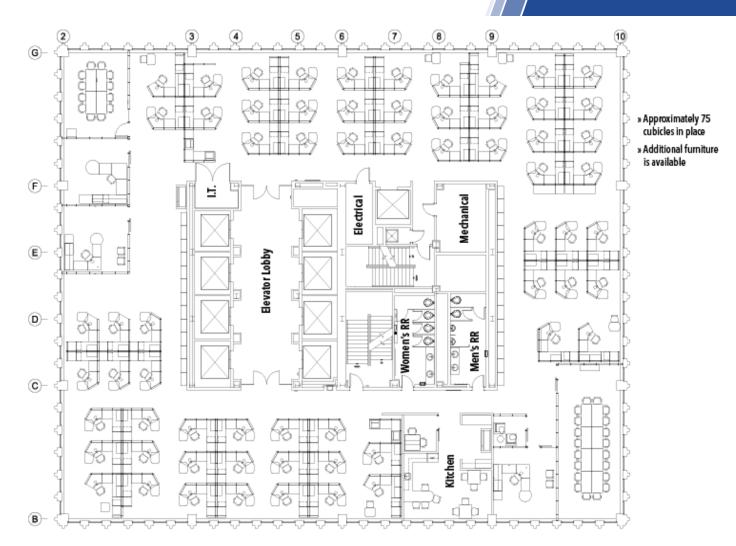

#### AVAILABLE SPACES

JEANETTE WEBER, MPA, SIOR, CPM

| SPACE      | SIZE      | LEASE RATE                   | EST. TOTAL / MO. |
|------------|-----------|------------------------------|------------------|
| 25th Floor | 12,152 SF | \$20.00 SF/yr (Full Service) | \$20,253.33      |
| 26th Floor | 12,152 SF | \$20.00 SF/yr (Full Service) | \$20,253.33      |

#### **AVAILABLE SPACES**

| SPACE      | SIZE      | LEASE RATE                   | EST. TOTAL / MO. |
|------------|-----------|------------------------------|------------------|
| 26th Floor | 12,152 SF | \$20.00 SF/yr (Full Service) | \$20,253.33      |