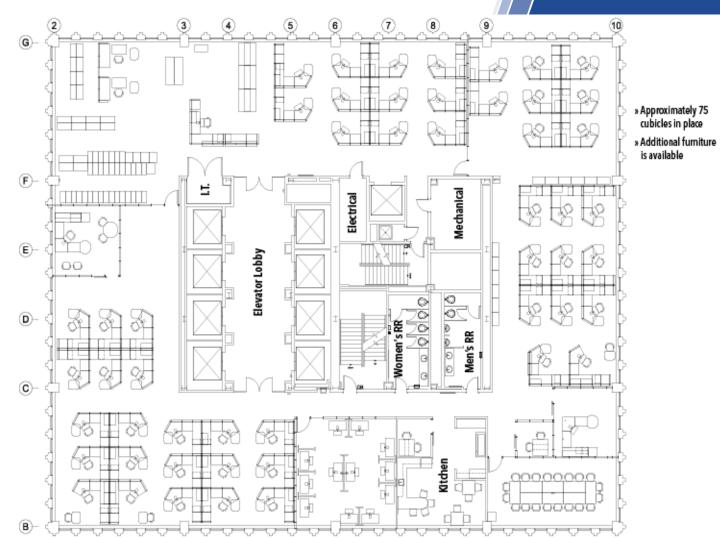

#### AVAILABLE SPACES

JEANETTE WEBER, MPA, SIOR, CPM

| SPACE      | SIZE      | LEASE RATE                   | EST. TOTAL / MO. |
|------------|-----------|------------------------------|------------------|
| 25th Floor | 12,152 SF | \$20.00 SF/yr (Full Service) | \$20,253.33      |
| 26th Floor | 12,152 SF | \$20.00 SF/yr (Full Service) | \$20,253.33      |

#### **AVAILABLE SPACES**

| SPACE      | SIZE      | LEASE RATE                   | EST. TOTAL / MO. |
|------------|-----------|------------------------------|------------------|
| 25th Floor | 12,152 SF | \$20.00 SF/yr (Full Service) | \$20,253.33      |