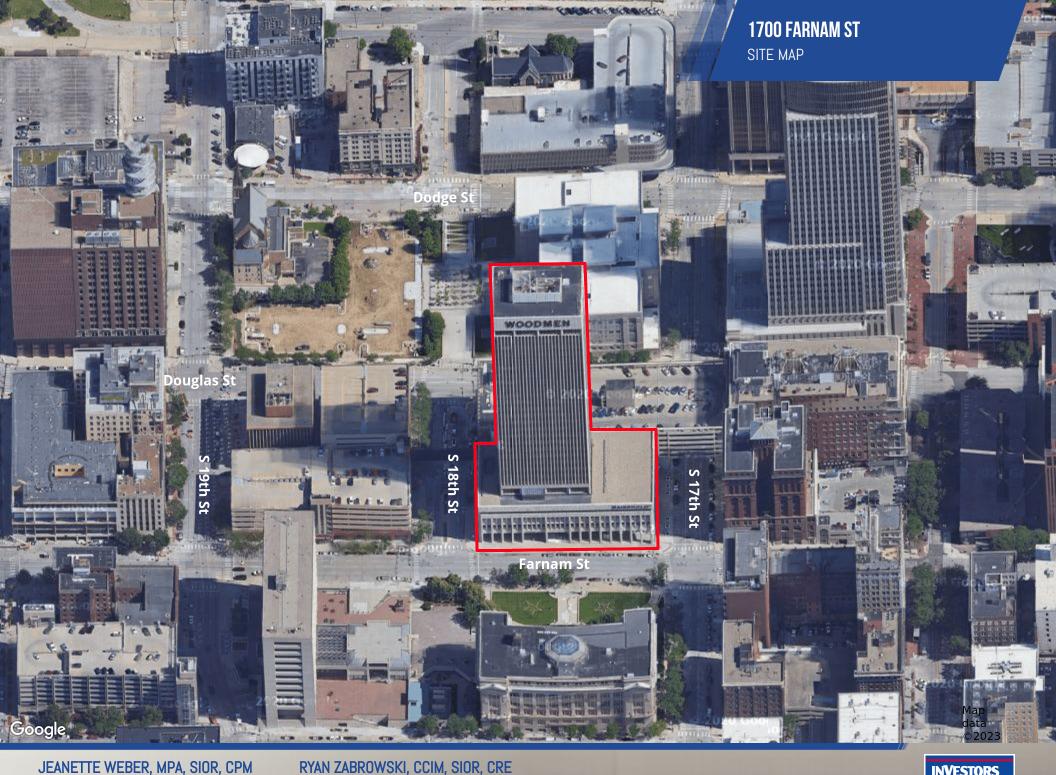

#### SITE INFORMATION

| Cross-Streets        | S 17th and Farnam |
|----------------------|-------------------|
| County               | Douglas           |
| Zoning               | CBD               |
| Location Description | WoodmenLife Tower |

#### **PARKING & TRANSPORTATION**

| Parking Description | Parking Garage with<br>Walk-Way                       |
|---------------------|-------------------------------------------------------|
| Number Of Spaces    | 1760                                                  |
| Parking Type        | Structure via Attached<br>Heated/Covered Walk-<br>Way |