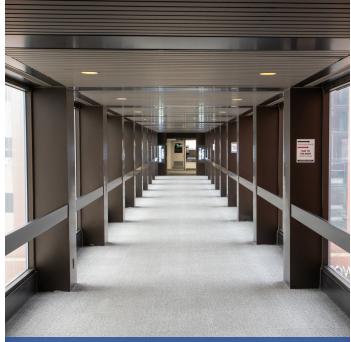

#### **PARKING & TRANSPORTATION**

| Parking Description | Parking Garage with<br>Walk-Way                       |
|---------------------|-------------------------------------------------------|
| Number Of Spaces    | 1760                                                  |
| Parking Type        | Structure via Attached<br>Heated/Covered Walk-<br>Way |

1st Floor Lobby

Furniture Available

Covered Walk-Way to Parking Garages