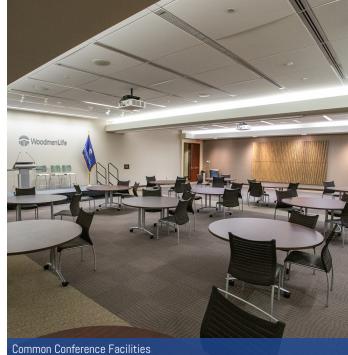

#### **PROPERTY HIGHLIGHTS**

- Picturesque views from every side of the building
- Immediate proximity to court house, restaurants, retail, banks and Omaha's Historic Old Market
- Building amenities include: 24-hour security staff, fitness center, on-site property management, storage and state-of-the-art conference rooms available to accommodate 120-240 attendees
- Furniture available on floors 25 and 26
- Heated / Covered walk-way to (2) city parking garages