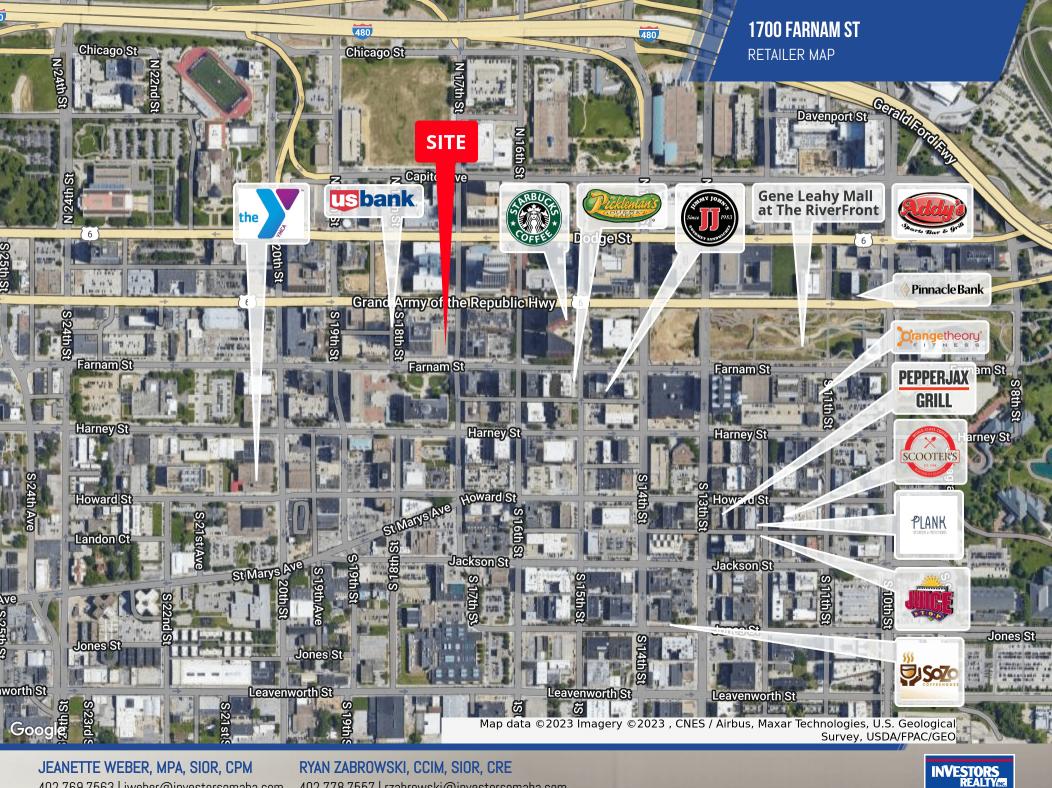

#### SITE INFORMATION

| Cross-Streets        | S 17th and Farnam |
|----------------------|-------------------|
| County               | Douglas           |
| Zoning               | CBD               |
| Location Description | WoodmenLife Tower |

#### **PROPERTY HIGHLIGHTS**

- Picturesque views from every side of the building
- Immediate proximity to court house, restaurants, retail, banks and Omaha's Historic Old Market
- Building amenities include: 24-hour security staff, fitness center, on-site property management, and storage
- Furniture available on floors 25 and 26
- Heated/covered walk-way to parking garages

#### **PROPERTY HIGHLIGHTS**

- Picturesque views from every side of the building
- Immediate proximity to court house, restaurants, retail, banks and Omaha's Historic Old Market
- Building amenities include: 24-hour security staff, fitness center, on-site property management, storage and state-of-the-art conference rooms available to accommodate 120-240 attendees
- Furniture available on floors 25 and 26
- Heated / Covered walk-way to (2) city parking garages